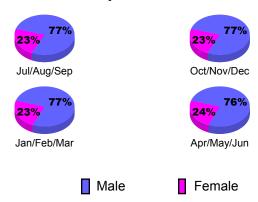

# Gender Comparison 2010-2011

Jan/Feb/Mar

Previous Year

Apr/May/Jun

Oct/Nov/Dec

0 -10

-20

-30 -40

# Gender Comparison 2010-2011

Jan/Feb/Mar

Previous Year

Apr/May/Jun

Oct/Nov/Dec

0

-10

-20