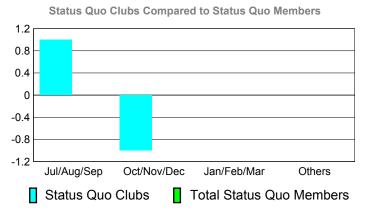

# YTD Status Quo Clubs 2010-2011

|             | <u>^</u>                   | <u> 201</u>                  | <u>Membership</u><br>2009-2010   |                                 |                                 |
|-------------|----------------------------|------------------------------|----------------------------------|---------------------------------|---------------------------------|
| Month       | Net<br>Memb<br><u>Goal</u> | Actual<br>New<br><u>Memb</u> | Actual<br>Dropped<br><u>Memb</u> | Gain/<br>Loss of<br><u>Memb</u> | Gain/<br>Loss of<br><u>Memb</u> |
| Jul/Aug/Sep | -15                        | 24                           | -68                              | -44                             | -9                              |
| Oct/Nov/Dec | 1                          | 35                           | -47                              | -12                             | 10                              |
| Jan/Feb/Mar | 16                         | 41                           | -36                              | 5                               | 20                              |
| Apr/May/Jun | -1<br>-1                   | 33                           | -55<br><b>206</b>                | -22<br><b>73</b>                | -12                             |

MEMBERSHIP