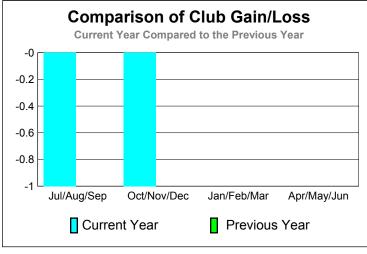

GMT: Gary W Fry Location: IOWA GMT CA: 1
CLUBS MEMBERSHIP

 $\alpha_{1}$ 

|             |                     | <u>Club</u><br><b>201</b>     |                                   | 2009-2010                        |                                  |
|-------------|---------------------|-------------------------------|-----------------------------------|----------------------------------|----------------------------------|
| Month       | New<br>Club<br>Goal | Actual<br>New<br><u>Clubs</u> | Actual<br>Dropped<br><u>Clubs</u> | Gain/<br>Loss of<br><u>Clubs</u> | Gain/<br>Loss of<br><u>Clubs</u> |
| Jul/Aug/Sep | 1                   | 0                             | 0                                 | 0                                | 1                                |
| Oct/Nov/Dec | 0                   | 0                             | 0                                 | 0                                | 0                                |
| Jan/Feb/Mar | 0                   | 1                             | 0                                 | 1                                | 0                                |
| Apr/May/Jun | 1                   | 0                             | 0                                 | 0                                | 0                                |
| Totals      | 2                   | 1                             | 0                                 | 1                                | 1                                |

|             |                            | <u>Club</u><br><b>201</b>     |                                   | <u>Clubs</u><br>2009-2010        |                                  |
|-------------|----------------------------|-------------------------------|-----------------------------------|----------------------------------|----------------------------------|
| Month       | New<br>Club<br><u>Goal</u> | Actual<br>New<br><u>Clubs</u> | Actual<br>Dropped<br><u>Clubs</u> | Gain/<br>Loss of<br><u>Clubs</u> | Gain/<br>Loss of<br><u>Clubs</u> |
| Jul/Aug/Sep | 0                          | 0                             | 0                                 | 0                                | 0                                |
| Oct/Nov/Dec | 1                          | 0                             | -1                                | -1                               | 0                                |
| Jan/Feb/Mar | 0                          | 0                             | 0                                 | 0                                | 0                                |
| Apr/May/Jun | 1                          | 1                             | 0                                 | 1                                | 1                                |