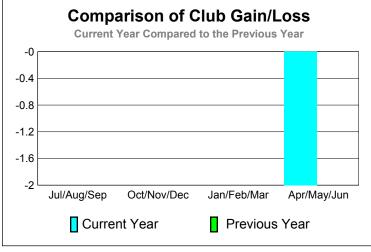

GMT: Gary W Fry Location: IOWA GMT CA: 1
CLUBS MEMBERSHIP

 $\alpha_{1}$ 

|             |                     | <u>Club</u><br><b>201</b>     |                                   | 2009-2010                        |                                  |
|-------------|---------------------|-------------------------------|-----------------------------------|----------------------------------|----------------------------------|
| Month       | New<br>Club<br>Goal | Actual<br>New<br><u>Clubs</u> | Actual<br>Dropped<br><u>Clubs</u> | Gain/<br>Loss of<br><u>Clubs</u> | Gain/<br>Loss of<br><u>Clubs</u> |
| Jul/Aug/Sep | 1                   | 0                             | 0                                 | 0                                | 1                                |
| Oct/Nov/Dec | 0                   | 0                             | 0                                 | 0                                | 0                                |
| Jan/Feb/Mar | 0                   | 1                             | 0                                 | 1                                | 0                                |
| Apr/May/Jun | 1                   | 0                             | 0                                 | 0                                | 0                                |
| Totals      | 2                   | 1                             | 0                                 | 1                                | 1                                |

|             |                            | <u>Club</u><br><b>201</b>     |                                   | <u>Clubs</u><br>2009-2010        |                                  |
|-------------|----------------------------|-------------------------------|-----------------------------------|----------------------------------|----------------------------------|
| Month       | New<br>Club<br><u>Goal</u> | Actual<br>New<br><u>Clubs</u> | Actual<br>Dropped<br><u>Clubs</u> | Gain/<br>Loss of<br><u>Clubs</u> | Gain/<br>Loss of<br><u>Clubs</u> |
| Jul/Aug/Sep | 0                          | 0                             | 0                                 | 0                                | 0                                |
| Oct/Nov/Dec | 1                          | 0                             | -1                                | -1                               | 0                                |
| Jan/Feb/Mar | 0                          | 0                             | 0                                 | 0                                | 0                                |
| Apr/May/Jun | 1                          | 1                             | 0                                 | 1                                | 1                                |