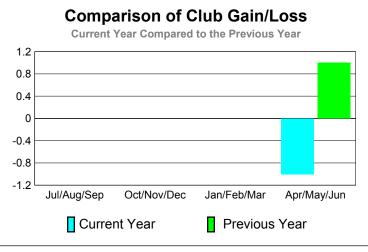

# Comparison of Club Gain/Loss **Current Year Compared to the Previous Year** 6 4 2 0 -2 -4 -6 Jul/Aug/Sep Oct/Nov/Dec Apr/May/Jun Jan/Feb/Mar Current Year Previous Year