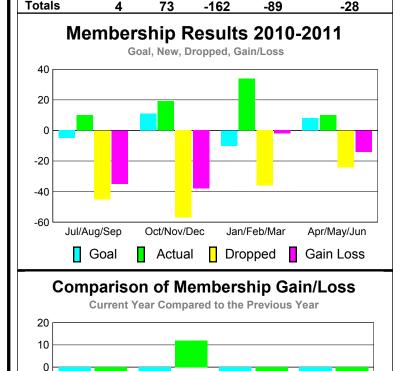

## MEMBERSHIP **Membership** Results <u>Membership</u> 2010-2011 2009-2010 Actual Gain/ Net **Actual** Gain/ Memb New **Dropped** Loss of Loss of Month Goal Memb **Memb** Memb Memb Jul/Aug/Sep 9 -76 -22 40 -36 Oct/Nov/Dec 9 68 -41 27 23 Jan/Feb/Mar 49 39 -45 -6 5 Apr/May/Jun 10 3 43 -52 -9 Totals 190 -214 -24 16 70