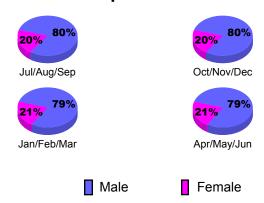

## MEMBERSHIP **Membership** Results <u>Membership</u> 2010-2011 2009-2010 Actual Gain/ Net **Actual** Gain/ Memb New **Dropped** Loss of Loss of Month Goal Memb **Memb Memb** Memb Jul/Aug/Sep -15 -50 -20 -17 30 Oct/Nov/Dec 10 49 -32 17 -11 Jan/Feb/Mar 15 56 -42 14 7 Apr/May/Jun 5 50 -65 -15 -5 Totals -189 -26 185 -4

# YTD Status Quo Clubs 2010-2011

|             | <u>^</u>                   | <u> 201</u>                  | <u>Membership</u><br>2009-2010   |                                 |                                 |
|-------------|----------------------------|------------------------------|----------------------------------|---------------------------------|---------------------------------|
| Month       | Net<br>Memb<br><u>Goal</u> | Actual<br>New<br><u>Memb</u> | Actual<br>Dropped<br><u>Memb</u> | Gain/<br>Loss of<br><u>Memb</u> | Gain/<br>Loss of<br><u>Memb</u> |
| Jul/Aug/Sep | -15                        | 24                           | -68                              | -44                             | -9                              |
| Oct/Nov/Dec | 1                          | 35                           | -47                              | -12                             | 10                              |
| Jan/Feb/Mar | 16                         | 41                           | -36                              | 5                               | 20                              |
| Apr/May/Jun | -1<br>-1                   | 33                           | -55<br><b>206</b>                | -22<br><b>73</b>                | -12                             |