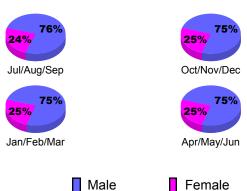

10                         | 53                           | -25                              | 28                              | -9                              |
| Oct/Nov/Dec | 30                         | 18                           | -49                              | -31                             | -16                             |
| Jan/Feb/Mar | 10                         | 21                           | -33                              | -12                             | -1                              |
| Apr/May/Jun | 30                         | 46                           | -66                              | -20                             | -40                             |

MEMBERSHIP



# Gender Comparison 2010-2011

Jan/Feb/Mar

Previous Year

Apr/May/Jun

Oct/Nov/Dec



20

0

-20

-40

Jul/Aug/Sep

GMT: Gary W Fry Location: SOUTH DAKOTA GMT CA: 1







# YTD Status Quo Clubs 2010-2011



## MEMBERSHIP **Membership** Results <u>Membership</u> 2010-2011 2009-2010 Gain/ Net **Actual** Actual Gain/ Memb New **Dropped** Loss of Loss of Month **Memb** Goal Memb Memb Memb Jul/Aug/Sep 45 -14 4 5 18 Oct/Nov/Dec 52 25 26 -59 -33 Jan/Feb/Mar 35 13 -34 -21 40 Apr/May/Jun 0 53 -31 22 -24 Totals -138 -28 73 105 110



# Gender Comparison 2010-2011

Jan/Feb/Mar

Previous Year

Apr/May/Jun

Oct/Nov/Dec





|             |                            | 201                           |                                   | 2009-2010                        |                                  |
|-------------|----------------------------|-------------------------------|-----