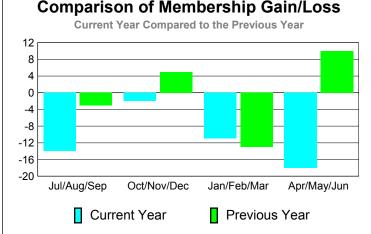

# Comparison of Club Gain/Loss **Current Year Compared to the Previous Year** 6 4 2 0 -2 -4 -6 Jul/Aug/Sep Oct/Nov/Dec Apr/May/Jun Jan/Feb/Mar Current Year Previous Year