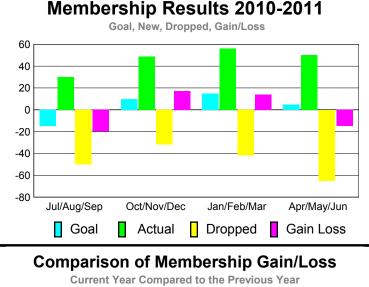

# Club Results 2010-2011 Goal, New, Dropped, Gain/Loss 0.8 0.4 0.2

Jan/Feb/Mar

Dropped

Others

Gain Loss

Oct/Nov/Dec

Actual

# YTD Status Quo Clubs 2010-2011

|             | <u> </u>            | 201                          | 2009-2010                        |                                 |                                 |
|-------------|---------------------|------------------------------|----------------------------------|---------------------------------|---------------------------------|
| Month       | Net<br>Memb<br>Goal | Actual<br>New<br><u>Memb</u> | Actual<br>Dropped<br><u>Memb</u> | Gain/<br>Loss of<br><u>Memb</u> | Gain/<br>Loss of<br><u>Memb</u> |
| Jul/Aug/Sep | 15                  | 36                           | -48                              | -12                             | 8                               |
| Oct/Nov/Dec | 25                  | 38                           | -47                              | -9                              | 0                               |
| Jan/Feb/Mar | 5                   | 39                           | -25                              | 14                              | 13                              |
| Apr/May/Jun | 5                   | 40                           | -31                              | 9                               | -23                             |
| Totals      | 50                  | 153                          | -151                             | 2                               | -2                              |