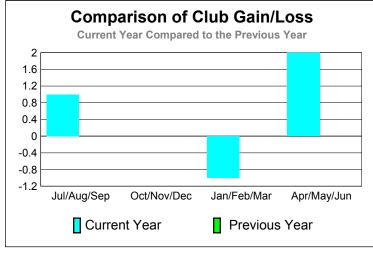

# Comparison of Club Gain/Loss **Current Year Compared to the Previous Year** 6 4 2 0 -2 -4 -6 Jul/Aug/Sep Oct/Nov/Dec Apr/May/Jun Jan/Feb/Mar Current Year Previous Year

# **Comparison of Club Gain/Loss Current Year Compared to the Previous Year** 6 4 2 0 -2 -4 -6 Jul/Aug/Sep Oct/Nov/Dec Apr/May/Jun Jan/Feb/Mar Current Year Previous Year

# Comparison of Club Gain/Loss Current Year Compared to the Previous Year 6 4 2 0 -2 -4 -6 Jul/Aug/Sep Oct/Nov/Dec Jan/Feb/Mar Apr/May/Jun Current Year Previous Year

# Comparison of Club Gain/Loss **Current Year Compared to the Previous Year**