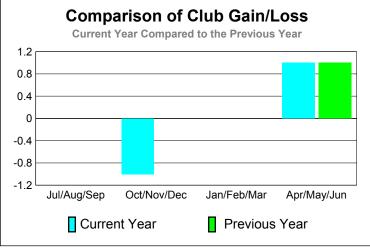

# Comparison of Club Gain/Loss **Current Year Compared to the Previous Year** 6 4 2 0 -2 -4 -6 Jul/Aug/Sep Oct/Nov/Dec Apr/May/Jun Jan/Feb/Mar Current Year Previous Year