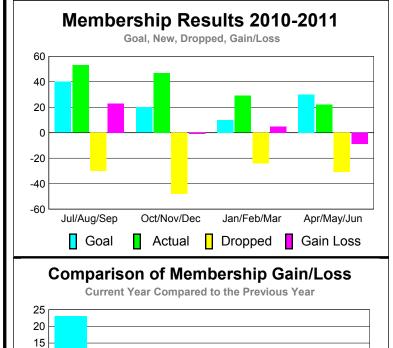

## MEMBERSHIP **Membership** Results <u>Membership</u> 2010-2011 2009-2010 Actual Gain/ Net **Actual** Gain/ Memb New **Dropped** Loss of Loss of Month Goal Memb **Memb** Memb Memb Jul/Aug/Sep 9 -76 -22 40 -36 Oct/Nov/Dec 9 68 -41 27 23 Jan/Feb/Mar 49 39 -45 -6 5 Apr/May/Jun 10 3 43 -52 -9 Totals 190 -214 -24 16 70