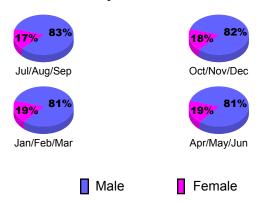

# Gender Comparison 2010-2011

Jan/Feb/Mar

Previous Year

Apr/May/Jun

Oct/Nov/Dec

0 -10

-20

-30 -40

# Gender Comparison 2010-2011

Jan/Feb/Mar

Previous Year

Apr/May/Jun

Oct/Nov/Dec

0

-10

-20

# Gender Comparison 2010-2011

Jan/Feb/Mar

Previous Year

Apr/May/Jun

Oct/Nov/Dec

**Location: MINNESOTA** GMT CA: 1 **GMT: Gary W Fry CLUBS** 

**Clubs** 

|             |             | 201           | 2009-2010         |                  |                  |
|-------------|-------------|---------------|-------------------|------------------|------------------|
|             | New<br>Club | Actual<br>New | Actual<br>Dropped | Gain/<br>Loss of | Gain/<br>Loss of |
| Month       | <u>Goal</u> | <u>Clubs</u>  | <u>Clubs</u>      | <u>Clubs</u>     | <u>Clubs</u>     |
| Jul/Aug/Sep | 0           | 0             | 0                 | 0                | 0                |
| Oct/Nov/Dec | 0           | 0             | 0                 | 0                | 0                |
| lan/Feb/Mar | 0           | 0             | 0                 | 0                | 0                |
| Apr/May/Jun | 1           | 0             | 0                 | 0                | 0                |

# Gender Comparison 2010-2011

Jan/Feb/Mar

Previous Year

Apr/May/Jun

Oct/Nov/Dec

0

-10

-20 -30

# Gender Comparison 2010-2011

Jan/Feb/Mar

Previous Year

Apr/May/Jun

Oct/Nov/Dec

Totals

# Gender Comparison 2010-2011

Jan/Feb/Mar

Previous Year

Apr/May/Jun

Oct/Nov/Dec

20

0

-20

# Gender Comparison 2010-2011

Jan/Feb/Mar

Previous Year

Apr/May/Jun

Oct/Nov/Dec

|             |                            | 201                           |                                   | 2009-2010                        |                                  |
|-------------|----------------------------|-------------------------------|-----------------------------------|----------------------------------|----------------------------------|
| Month       | New<br>Club<br><u>Goal</u> | Actual<br>New<br><u>Clubs</u> | Actual<br>Dropped<br><u>Clubs</u> | Gain/<br>Loss of<br><u>Clubs</u> | Gain/<br>Loss of<br><u>Clubs</u> |
| Jul/Aug/Sep | 1                          | 0                             | 0                                 | 0                                | 0                                |
| Oct/Nov/Dec | 0                          | 0                             | 0                                 | 0                                | 0                                |
| Jan/Feb/Mar | 1                          | 0                             | 0                                 | 0                                | 0                                |
| Apr/May/Jun | 0                          | 0                             | -2                                | -2                               | 0                                |

# Gender Comparison 2010-2011

Jan/Feb/Mar

Previous Year

Apr/May/Jun

Oct/Nov/Dec

Goal

Actual

# Gender Comparison 2010-2011

Jan/Feb/Mar

Previous Year

Apr/May/Jun

Oct/Nov/Dec

GMT: Gary W Fry Location: IOWA GMT CA: 1
CLURS MEMBERSHIP

|             |                     | <u>Club</u><br><b>201</b>     |                                   | <u>Clubs</u><br>2009-2010        |                                  |
|-------------|---------------------|-------------------------------|-----------------------------------|----------------------------------|----------------------------------|
| Month       | New<br>Club<br>Goal | Actual<br>New<br><u>Clubs</u> | Actual<br>Dropped<br><u>Clubs</u> | Gain/<br>Loss of<br><u>Clubs</u> | Gain/<br>Loss of<br><u>Clubs</u> |
| Jul/Aug/Sep | 0                   | 0                             | 0                                 | 0                                | 0                                |
| Oct/Nov/Dec | 1                   | 0                             | -1                                | -1                               | 0                                |
| Jan/Feb/Mar | 0                   | 0                             | 0                                 | 0                                | 0                                |
| Apr/May/Jun | 0                   | 0                             | 0                                 | 0                                | 1                                |
| Totals      | 1                   | 0                             | -1                                | -1                               | 1                                |

# Gender Comparison 2010-2011

Jan/Feb/Mar

Previous Year

Apr/May/Jun

Oct/Nov/Dec

Oct/Nov/Dec

# Gender Comparison 2010-2011

Jan/Feb/Mar

Previous Year

Apr/May/Jun

Oct/Nov/Dec

-5

-10

-15 -20

# Gender Comparison 2010-2011

Jan/Feb/Mar

Previous Year

Apr/May/Jun

Oct/Nov/Dec

Totals

Apr/May/Jun

0

# Gender Comparison 2010-2011

Jan/Feb/Mar

Previous Year

Apr/May/Jun

Oct/Nov/Dec