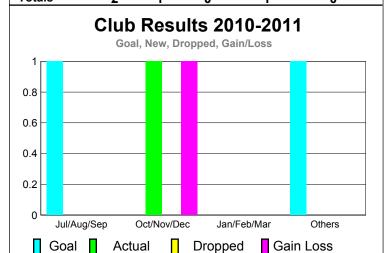

# Club Results 2010-2011 Goal, New, Dropped, Gain/Loss 0.8 0.4 0.2

Jan/Feb/Mar

Dropped

Others

Gain Loss

Oct/Nov/Dec

Actual