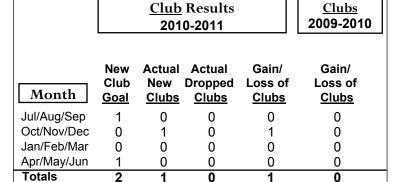

GMT: Gary W Fry Location: IOWA GMT CA: 1
CLUBS MEMBERSHIP

 $\alpha_{1}$ 

|             |                     | <u>Club</u><br><b>201</b>     |                                   | 2009-2010                        |                                  |
|-------------|---------------------|-------------------------------|-----------------------------------|----------------------------------|----------------------------------|
| Month       | New<br>Club<br>Goal | Actual<br>New<br><u>Clubs</u> | Actual<br>Dropped<br><u>Clubs</u> | Gain/<br>Loss of<br><u>Clubs</u> | Gain/<br>Loss of<br><u>Clubs</u> |
| Jul/Aug/Sep | 1                   | 0                             | 0                                 | 0                                | 1                                |
| Oct/Nov/Dec | 0                   | 0                             | 0                                 | 0                                | 0                                |
| Jan/Feb/Mar | 0                   | 1                             | 0                                 | 1                                | 0                                |
| Apr/May/Jun | 1                   | 0                             | 0                                 | 0                                | 0                                |
| Totals      | 2                   | 1                             | 0                                 | 1                                | 1                                |