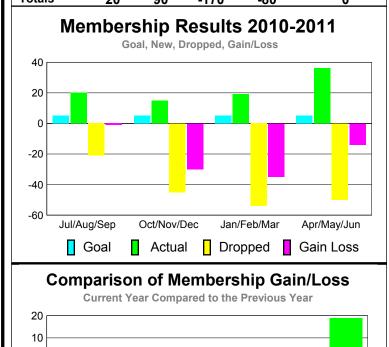

# Club Results 2010-2011 Goal, New, Dropped, Gain/Loss 0.8 0.4 0.2

Jan/Feb/Mar

Dropped

Others

Gain Loss

Oct/Nov/Dec

Actual

# Club Results 2010-2011 Goal, New, Dropped, Gain/Loss 2 1.6 1.2 0.8

| Jul/Aug/Sep C |  | Oct/N  | ov/Dec | Jan/Feb | Jan/Feb/Mar |        |  |
|---------------|--|--------|--------|---------|-------------|--------|--|
| Goal          |  | Actual |        | Dropped | Gai         | n Loss |  |

## **Club Results 2010-2011** Goal, New, Dropped, Gain/Loss 1.2 0.8 0.4 0 -0.4 -0.8 -1.2 Jul/Aug/Sep Oct/Nov/Dec Jan/Feb/Mar Others Goal Actual Dropped Gain Loss