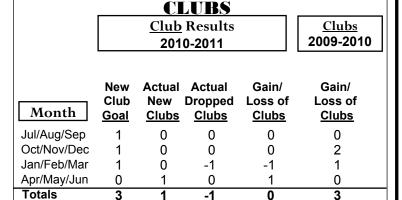

0

Jul/Aug/Sep

Goal

# 2010-2011 GMT Reports for District (or Undistricted) District 5M 1

**Location: MINNESOTA** GMT CA: 1 **GMT: Gary W Fry** 

|             |                     | <u>Club</u><br><b>201</b>     | <u>Clubs</u><br>2009-2010         |                                  |                                  |
|-------------|---------------------|-------------------------------|-----------------------------------|----------------------------------|----------------------------------|
| Month       | New<br>Club<br>Goal | Actual<br>New<br><u>Clubs</u> | Actual<br>Dropped<br><u>Clubs</u> | Gain/<br>Loss of<br><u>Clubs</u> | Gain/<br>Loss of<br><u>Clubs</u> |
| Jul/Aug/Sep | 0                   | 0                             | 0                                 | 0                                | 0                                |
| Oct/Nov/Dec | 1                   | 0                             | 0                                 | 0                                | 0                                |
| Jan/Feb/Mar | 0                   | 0                             | 0                                 | 0                                | 0                                |
| Apr/May/Jun | 0                   | 0                             | 0                                 | 0                                | 0                                |
| Totals      | 1                   | 0                             | 0                                 | 0                                | 0                                |