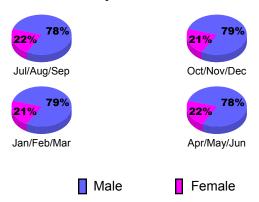

# Gender Comparison 2010-2011

Jan/Feb/Mar

Previous Year

Apr/May/Jun

Oct/Nov/Dec

0 -10

-20

-30 -40