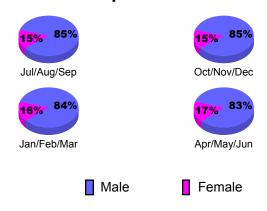

# Gender Comparison 2010-2011

Jan/Feb/Mar

Previous Year

Apr/May/Jun

Oct/Nov/Dec

0 -10

-20

-30 -40

# Gender Comparison 2010-2011

Jan/Feb/Mar

Previous Year

Apr/May/Jun

Oct/Nov/Dec

0

-10

-20

# Gender Comparison 2010-2011

Jan/Feb/Mar

Previous Year

Apr/May/Jun

Oct/Nov/Dec

**Location: MINNESOTA** GMT CA: 1 **GMT: Gary W Fry CLUBS** 

**Clubs** 

|             |             | 201           | 2009-2010         |                  |                  |
|-------------|-------------|---------------|-------------------|------------------|------------------|
|             | New<br>Club | Actual<br>New | Actual<br>Dropped | Gain/<br>Loss of | Gain/<br>Loss of |
| Month       | <u>Goal</u> | <u>Clubs</u>  | <u>Clubs</u>      | <u>Clubs</u>     | <u>Clubs</u>     |
| Jul/Aug/Sep | 0           | 0             | 0                 | 0                | 0                |
| Oct/Nov/Dec | 0           | 0             | 0                 | 0                | 0                |
| lan/Feb/Mar | 0           | 0             | 0                 | 0                | 0                |
| Apr/May/Jun | 1           | 0             | 0                 | 0                | 0                |

# Gender Comparison 2010-2011

Jan/Feb/Mar

Previous Year

Apr/May/Jun

Oct/Nov/Dec

0

-10

-20 -30

# Gender Comparison 2010-2011

Jan/Feb/Mar

Previous Year

Apr/May/Jun

Oct/Nov/Dec

Totals

# Gender Comparison 2010-2011

Jan/Feb/Mar

Previous Year

Apr/May/Jun

Oct/Nov/Dec

20

0

-20

# Gender Comparison 2010-2011

Jan/Feb/Mar

Previous Year

Apr/May/Jun

Oct/Nov/Dec

|             |                            | 201                           |                                   | 2009-2010                        |                                  |
|-------------|----------------------------|-------------------------------|-----------------------------------|----------------------------------|----------------------------------|
| Month       | New<br>Club<br><u>Goal</u> | Actual<br>New<br><u>Clubs</u> | Actual<br>Dropped<br><u>Clubs</u> | Gain/<br>Loss of<br><u>Clubs</u> | Gain/<br>Loss of<br><u>Clubs</u> |
| Jul/Aug/Sep | 1                          | 0                             | 0                                 | 0                                | 0                                |
| Oct/Nov/Dec | 0                          | 0                             | 0                                 | 0                                | 0                                |
| Jan/Feb/Mar | 1                          | 0                             | 0                                 | 0                                | 0                                |
| Apr/May/Jun | 0                          | 0                             | -2                                | -2                               | 0                                |

# Gender Comparison 2010-2011

Jan/Feb/Mar

Previous Year

Apr/May/Jun

Oct/Nov/Dec

Goal

Actual

# Gender Comparison 2010-2011

Jan/Feb/Mar

Previous Year

Apr/May/Jun

Oct/Nov/Dec

GMT: Gary W Fry Location: IOWA GMT CA: 1
CLURS MEMBERSHIP

|             |                     | <u>Club</u><br><b>201</b>     |                                   | <u>Clubs</u><br>2009-2010        |                                  |
|-------------|---------------------|-------------------------------|-----------------------------------|----------------------------------|----------------------------------|
| Month       | New<br>Club<br>Goal | Actual<br>New<br><u>Clubs</u> | Actual<br>Dropped<br><u>Clubs</u> | Gain/<br>Loss of<br><u>Clubs</u> | Gain/<br>Loss of<br><u>Clubs</u> |
| Jul/Aug/Sep | 0                   | 0                             | 0                                 | 0                                | 0                                |
| Oct/Nov/Dec | 1                   | 0                             | -1                                | -1                               | 0                                |
| Jan/Feb/Mar | 0                   | 0                             | 0                                 | 0                                | 0                                |
| Apr/May/Jun | 0                   | 0                             | 0                                 | 0                                | 1                                |
| Totals      | 1                   | 0                             | -1                                | -1                               | 1                                |

# Gender Comparison 2010-2011

Jan/Feb/Mar

Previous Year

Apr/May/Jun

Oct/Nov/Dec

Oct/Nov/Dec

# Gender Comparison 2010-2011

Jan/Feb/Mar

Previous Year

Apr/May/Jun

Oct/Nov/Dec

-5

-10

-15 -20

# Gender Comparison 2010-2011

Jan/Feb/Mar

Previous Year

Apr/May/Jun

Oct/Nov/Dec

Totals

Apr/May/Jun

0

# Gender Comparison 2010-2011

Jan/Feb/Mar

Previous Year

Apr/May/Jun

Oct/Nov/Dec