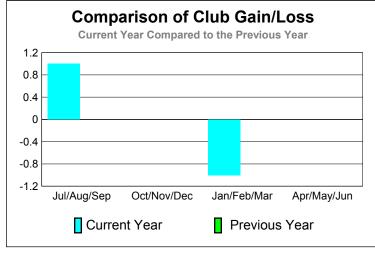

# Comparison of Club Gain/Loss **Current Year Compared to the Previous Year** 6 4 2 0 -2 -4 -6 Jul/Aug/Sep Oct/Nov/Dec Apr/May/Jun Jan/Feb/Mar Current Year Previous Year

# **Comparison of Club Gain/Loss Current Year Compared to the Previous Year** 6 4 2 0 -2 -4 -6 Jul/Aug/Sep Oct/Nov/Dec Apr/May/Jun Jan/Feb/Mar Current Year Previous Year

# Comparison of Club Gain/Loss Current Year Compared to the Previous Year 6 4 2 0 -2 -4 -6 Jul/Aug/Sep Oct/Nov/Dec Jan/Feb/Mar Apr/May/Jun Current Year Previous Year