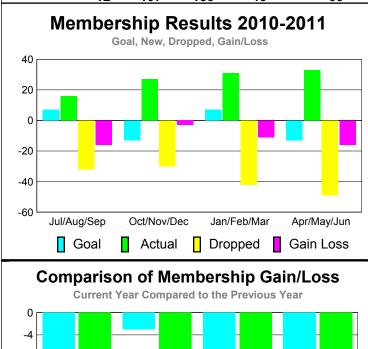

# Club Results 2010-2011 Goal, New, Dropped, Gain/Loss 0.8 0.4 0.2

Jan/Feb/Mar

Dropped

Others

Gain Loss

Oct/Nov/Dec

Actual

# YTD Status Quo Clubs 2010-2011

|             | <u> </u>            | 201                          | 2009-2010                        |                                 |                                 |
|-------------|---------------------|------------------------------|----------------------------------|---------------------------------|---------------------------------|
| Month       | Net<br>Memb<br>Goal | Actual<br>New<br><u>Memb</u> | Actual<br>Dropped<br><u>Memb</u> | Gain/<br>Loss of<br><u>Memb</u> | Gain/<br>Loss of<br><u>Memb</u> |
| Jul/Aug/Sep | 15                  | 36                           | -48                              | -12                             | 8                               |
| Oct/Nov/Dec | 25                  | 38                           | -47                              | -9                              | 0                               |
| Jan/Feb/Mar | 5                   | 39                           | -25                              | 14                              | 13                              |
| Apr/May/Jun | 5                   | 40                           | -31                              | 9                               | -23                             |
| Totals      | 50                  | 153                          | -151                             | 2                               | -2                              |