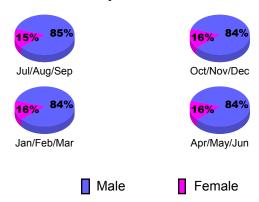

GMT: Gary W Fry Location: IOWA GMT CA: 1
CLUBS MEMBERSHIP

 $\alpha_{1}$ 

|             |                     | <u>Club</u><br><b>201</b>     |                                   | 2009-2010                        |                                  |
|-------------|---------------------|-------------------------------|-----------------------------------|----------------------------------|----------------------------------|
| Month       | New<br>Club<br>Goal | Actual<br>New<br><u>Clubs</u> | Actual<br>Dropped<br><u>Clubs</u> | Gain/<br>Loss of<br><u>Clubs</u> | Gain/<br>Loss of<br><u>Clubs</u> |
| Jul/Aug/Sep | 1                   | 0                             | 0                                 | 0                                | 1                                |
| Oct/Nov/Dec | 0                   | 0                             | 0                                 | 0                                | 0                                |
| Jan/Feb/Mar | 0                   | 1                             | 0                                 | 1                                | 0                                |
| Apr/May/Jun | 1                   | 0                             | 0                                 | 0                                | 0                                |
| Totals      | 2                   | 1                             | 0                                 | 1                                | 1                                |

## **Membership** Results <u>Membership</u> 2010-2011 2009-2010 Actual Gain/ Net **Actual** Gain/ Memb New **Dropped** Loss of Loss of Month Goal Memb **Memb** Memb Memb Jul/Aug/Sep 20 14 -28 -14 19 Oct/Nov/Dec 10 16 -35 -19 0 Jan/Feb/Mar 10 59 -47 12 -9 Apr/May/Jun -17 10 25 -18 7 Totals 114 -128 -14 -7