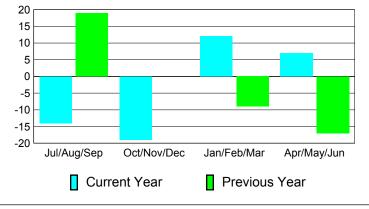

# Comparison of Club Gain/Loss **Current Year Compared to the Previous Year** 6 4 2 0 -2 -4 -6 Jul/Aug/Sep Oct/Nov/Dec Apr/May/Jun Jan/Feb/Mar Current Year Previous Year

# **Comparison of Club Gain/Loss Current Year Compared to the Previous Year** 6 4 2 0 -2 -4 -6 Jul/Aug/Sep Oct/Nov/Dec Apr/May/Jun Jan/Feb/Mar Current Year Previous Year

# Comparison of Club Gain/Loss Current Year Compared to the Previous Year 6 4 2 0 -2 -4 -6 Jul/Aug/Sep Oct/Nov/Dec Jan/Feb/Mar Apr/May/Jun Current Year Previous Year