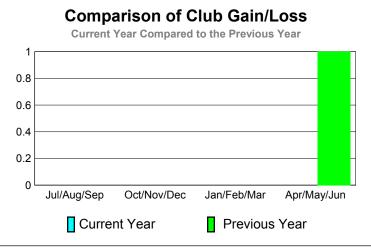

# Comparison of Club Gain/Loss **Current Year Compared to the Previous Year** 6 4 2 0 -2 -4 -6 Jul/Aug/Sep Oct/Nov/Dec Apr/May/Jun Jan/Feb/Mar Current Year Previous Year

# **Comparison of Club Gain/Loss Current Year Compared to the Previous Year** 6 4 2 0 -2 -4 -6 Jul/Aug/Sep Oct/Nov/Dec Apr/May/Jun Jan/Feb/Mar Current Year Previous Year

# Comparison of Club Gain/Loss Current Year Compared to the Previous Year 6 4 2 0 -2 -4 -6 Jul/Aug/Sep Oct/Nov/Dec Jan/Feb/Mar Apr/May/Jun Current Year Previous Year