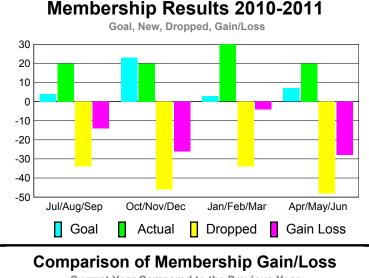

## MEMBERSHIP **Membership** Results <u>Membership</u> 2010-2011 2009-2010 Gain/ Net **Actual** Actual Gain/ Memb New **Dropped** Loss of Loss of Month Goal Memb **Memb** Memb Memb Jul/Aug/Sep 20 64 -79 -15 20 Oct/Nov/Dec 15 48 -67 -19 -13 Jan/Feb/Mar 30 67 -72 -5 24 Apr/May/Jun 35 67 -84 -17 26 Totals -302 57 100 246 -56