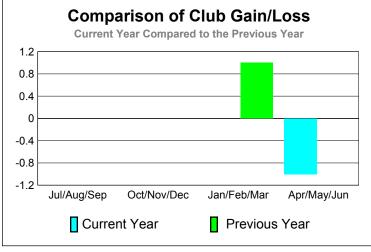

# Comparison of Club Gain/Loss Current Year Compared to the Previous Year 6 4 2 0 -2 -4 -6 Jul/Aug/Sep Oct/Nov/Dec Jan/Feb/Mar Apr/May/Jun Current Year Previous Year