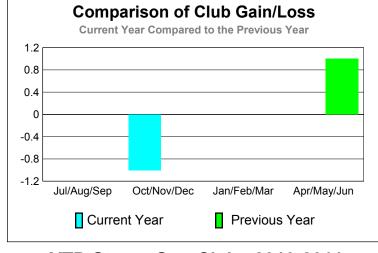

# Comparison of Club Gain/Loss **Current Year Compared to the Previous Year** 6 4 2 0 -2 -4 -6 Jul/Aug/Sep Oct/Nov/Dec Apr/May/Jun Jan/Feb/Mar Current Year Previous Year

# **Comparison of Club Gain/Loss Current Year Compared to the Previous Year** 6 4 2 0 -2 -4 -6 Jul/Aug/Sep Oct/Nov/Dec Apr/May/Jun Jan/Feb/Mar Current Year Previous Year

# Comparison of Club Gain/Loss Current Year Compared to the Previous Year 6 4 2 0 -2 -4 -6 Jul/Aug/Sep Oct/Nov/Dec Jan/Feb/Mar Apr/May/Jun Current Year Previous Year