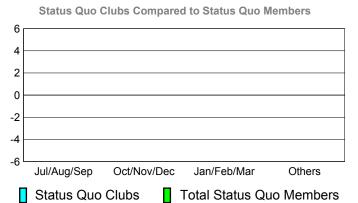

## MEMBERSHIP **Membership** Results <u>Membership</u> 2010-2011 2009-2010 Gain/ Net **Actual** Actual Gain/ Memb New **Dropped** Loss of Loss of Month Goal Memb **Memb** Memb Memb Jul/Aug/Sep -10 -52 -9 -26 43 Oct/Nov/Dec -25 5 42 -67 -4 Jan/Feb/Mar 15 53 -54 -1 6 Apr/May/Jun 35 57 -70 -13 -3 Totals -243 -27