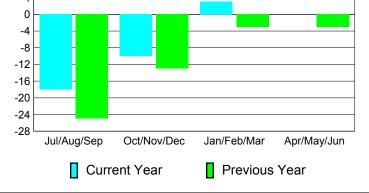

# Comparison of Club Gain/Loss **Current Year Compared to the Previous Year** 6 4 2 0 -2 -4 -6 Jul/Aug/Sep Oct/Nov/Dec Apr/May/Jun Jan/Feb/Mar Current Year Previous Year