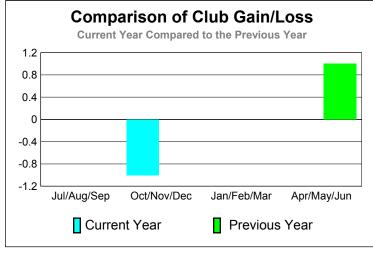

# Comparison of Club Gain/Loss **Current Year Compared to the Previous Year** 6 4 2 0 -2 -4 -6 Jul/Aug/Sep Oct/Nov/Dec Apr/May/Jun Jan/Feb/Mar Current Year Previous Year