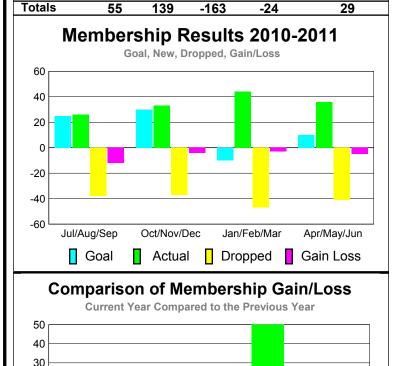

# YTD Status Quo Clubs 2010-2011

|             | <u> </u>            | 201                          | 2009-2010                        |                                 |                                 |
|-------------|---------------------|------------------------------|----------------------------------|---------------------------------|---------------------------------|
| Month       | Net<br>Memb<br>Goal | Actual<br>New<br><u>Memb</u> | Actual<br>Dropped<br><u>Memb</u> | Gain/<br>Loss of<br><u>Memb</u> | Gain/<br>Loss of<br><u>Memb</u> |
| Jul/Aug/Sep | 15                  | 36                           | -48                              | -12                             | 8                               |
| Oct/Nov/Dec | 25                  | 38                           | -47                              | -9                              | 0                               |
| Jan/Feb/Mar | 5                   | 39                           | -25                              | 14                              | 13                              |
| Apr/May/Jun | 5                   | 40                           | -31                              | 9                               | -23                             |
| Totals      | 50                  | 153                          | -151                             | 2                               | -2                              |

## MEMBERSHIP **Membership** Results <u>Membership</u> 2010-2011 2009-2010 Actual Gain/ Net **Actual** Gain/ Memb New **Dropped** Loss of Loss of Month Goal Memb **Memb** Memb Memb Jul/Aug/Sep 9 -76 -22 40 -36 Oct/Nov/Dec 9 68 -41 27 23 Jan/Feb/Mar 49 39 -45 -6 5 Apr/May/Jun 10 3 43 -52 -9 Totals 190 -214 -24 16 70