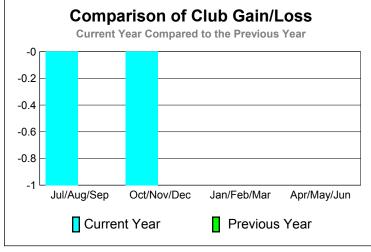

# 2010-2011 GMT Reports for District (or Undistricted) District 5M 1

**Location: MINNESOTA** GMT CA: 1 **GMT: Gary W Fry** 

|             |                     | <u>Club</u><br><b>201</b>     | <u>Clubs</u><br>2009-2010         |                                  |                                  |
|-------------|---------------------|-------------------------------|-----------------------------------|----------------------------------|----------------------------------|
| Month       | New<br>Club<br>Goal | Actual<br>New<br><u>Clubs</u> | Actual<br>Dropped<br><u>Clubs</u> | Gain/<br>Loss of<br><u>Clubs</u> | Gain/<br>Loss of<br><u>Clubs</u> |
| Jul/Aug/Sep | 0                   | 0                             | 0                                 | 0                                | 0                                |
| Oct/Nov/Dec | 1                   | 0                             | 0                                 | 0                                | 0                                |
| Jan/Feb/Mar | 0                   | 0                             | 0                                 | 0                                | 0                                |
| Apr/May/Jun | 0                   | 0                             | 0                                 | 0                                | 0                                |
| Totals      | 1                   | 0                             | 0                                 | 0                                | 0                                |