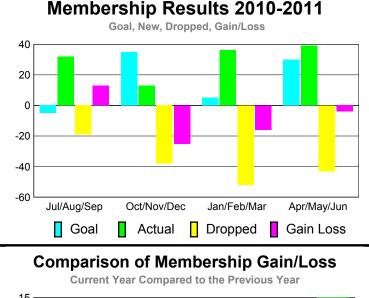

# Club Results 2010-2011 Goal, New, Dropped, Gain/Loss 0.8 0.4 0.2

Jan/Feb/Mar

Dropped

Others

Gain Loss

Oct/Nov/Dec

Actual