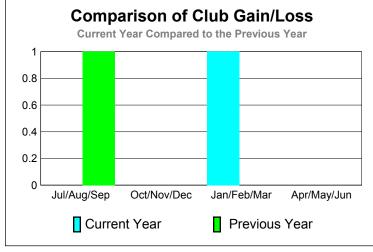

# Comparison of Club Gain/Loss **Current Year Compared to the Previous Year** 6 4 2 0 -2 -4 -6 Jul/Aug/Sep Oct/Nov/Dec Apr/May/Jun Jan/Feb/Mar Current Year Previous Year

# **Comparison of Club Gain/Loss Current Year Compared to the Previous Year** 6 4 2 0 -2 -4 -6 Jul/Aug/Sep Oct/Nov/Dec Apr/May/Jun Jan/Feb/Mar Current Year Previous Year

# Comparison of Club Gain/Loss Current Year Compared to the Previous Year 6 4 2 0 -2 -4 -6 Jul/Aug/Sep Oct/Nov/Dec Jan/Feb/Mar Apr/May/Jun Current Year Previous Year