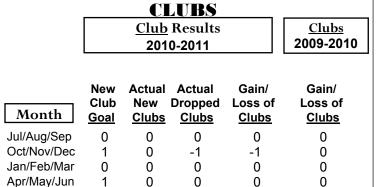

0

Jul/Aug/Sep

Goal

# 2010-2011 GMT Reports for District (or Undistricted) District 5M 1

**Location: MINNESOTA** GMT CA: 1 **GMT: Gary W Fry** 

|             |                     | <u>Club</u><br><b>201</b>     | <u>Clubs</u><br>2009-2010         |                                  |                                  |
|-------------|---------------------|-------------------------------|-----------------------------------|----------------------------------|----------------------------------|
| Month       | New<br>Club<br>Goal | Actual<br>New<br><u>Clubs</u> | Actual<br>Dropped<br><u>Clubs</u> | Gain/<br>Loss of<br><u>Clubs</u> | Gain/<br>Loss of<br><u>Clubs</u> |
| Jul/Aug/Sep | 0                   | 0                             | 0                                 | 0                                | 0                                |
| Oct/Nov/Dec | 1                   | 0                             | 0                                 | 0                                | 0                                |
| Jan/Feb/Mar | 0                   | 0                             | 0                                 | 0                                | 0                                |
| Apr/May/Jun | 0                   | 0                             | 0                                 | 0                                | 0                                |
| Totals      | 1                   | 0                             | 0                                 | 0                                | 0                                |

**CLUBS** 