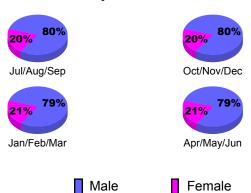

# Gender Comparison 2010-2011

Jan/Feb/Mar

Previous Year

Apr/May/Jun

Oct/Nov/Dec

0 -10

-20

-30 -40