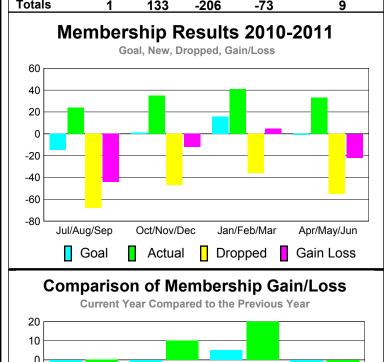

# 2010-2011 GMT Reports for District (or Undistricted) District 27 A1

GMT: Gary W Fry Location: WISCONSIN GMT CA: 1

|             | <u>CLUBS</u> |              |              |              |              |  |  |  |  |
|-------------|--------------|--------------|--------------|--------------|--------------|--|--|--|--|
|             |              | Club         | <u>Clubs</u> |              |              |  |  |  |  |
|             |              | 201          | 2009-2010    |              |              |  |  |  |  |
|             |              |              |              |              |              |  |  |  |  |
|             | New          | Actual       | Actual       | Gain/        | Gain/        |  |  |  |  |
|             | Club         | New          | Dropped      | Loss of      | Loss of      |  |  |  |  |
| Month       | <u>Goal</u>  | <u>Clubs</u> | Clubs        | <u>Clubs</u> | <u>Clubs</u> |  |  |  |  |
| Jul/Aug/Sep | 0            | 0            | 0            | 0            | 0            |  |  |  |  |

0

0

0

0

0

0

|             |   |   | I <b>lts 20</b><br>ropped, Ga | <b>10-2011</b> in/Loss |  |
|-------------|---|---|-------------------------------|------------------------|--|
| Totals      | 2 | 0 | 0                             | 0                      |  |
| Apr/May/Jun | 0 | 0 | 0                             | 0                      |  |
| Jan/Feb/Mar | 1 | 0 | 0                             | 0                      |  |
|             |   |   |                               |                        |  |

0

# Goal, New, Dropped, Gain/Loss 1 0.8 0.6 0.4 0.2 0 Jul/Aug/Sep Oct/Nov/Dec Jan/Feb/Mar Others Goal Actual Dropped Gain Loss

# Comparison of Club Gain/Loss Current Year Compared to the Previous Year 6 4 2 0 -2 -4 -6 Jul/Aug/Sep Oct/Nov/Dec Jan/Feb/Mar Apr/May/Jun Current Year Previous Year

# YTD Status Quo Clubs 2010-2011

## MEMBERSHIP **Membership** Results <u>Membership</u> 2010-2011 2009-2010 Actual Gain/ Net **Actual** Gain/ Memb New **Dropped** Loss of Loss of Month Goal Memb **Memb Memb** Memb Jul/Aug/Sep -15 -50 -20 -17 30 Oct/Nov/Dec 10 49 -32 17 -11 Jan/Feb/Mar 15 56 -42 14 7 Apr/May/Jun 5 50 -65 -15 -5 Totals -189 -26 185 -4