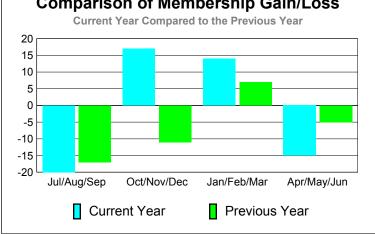

# Comparison of Club Gain/Loss **Current Year Compared to the Previous Year** 6 4 2 0 -2 -4 -6 Jul/Aug/Sep Oct/Nov/Dec Apr/May/Jun Jan/Feb/Mar Current Year Previous Year