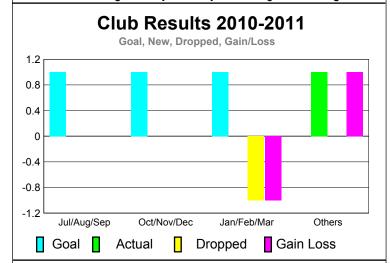

# Club Results 2010-2011 Goal, New, Dropped, Gain/Loss 0.8 0.4 0.2

Jan/Feb/Mar

Dropped

Others

Gain Loss

Oct/Nov/Dec

Actual