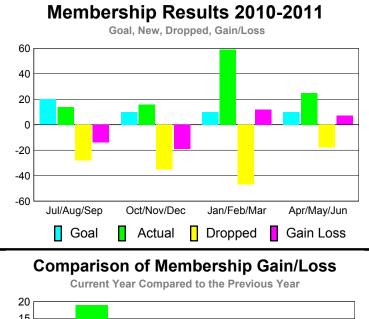

# Club Results 2010-2011 Goal, New, Dropped, Gain/Loss 0.8 0.4 0.2

Jan/Feb/Mar

Dropped

Others

Gain Loss

Oct/Nov/Dec

Actual