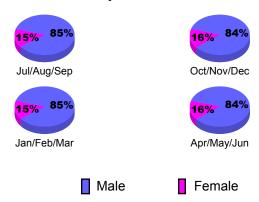

# Gender Comparison 2010-2011

Jan/Feb/Mar

Previous Year

Apr/May/Jun

Oct/Nov/Dec

0 -10

-20

-30 -40

# Gender Comparison 2010-2011

Jan/Feb/Mar

Previous Year

Apr/May/Jun

Oct/Nov/Dec

0

-10

-20

# Gender Comparison 2010-2011

Jan/Feb/Mar

Previous Year

Apr/May/Jun

Oct/Nov/Dec

**Location: MINNESOTA** GMT CA: 1 **GMT: Gary W Fry CLUBS** 

**Clubs** 

|             |             | 201           | 2009-2010         |                  |                  |
|-------------|-------------|---------------|-------------------|------------------|------------------|
|             | New<br>Club | Actual<br>New | Actual<br>Dropped | Gain/<br>Loss of | Gain/<br>Loss of |
| Month       | <u>Goal</u> | <u>Clubs</u>  | <u>Clubs</u>      | <u>Clubs</u>     | <u>Clubs</u>     |
| Jul/Aug/Sep | 0           | 0             | 0                 | 0                | 0                |
| Oct/Nov/Dec | 0           | 0             | 0                 | 0                | 0                |
| lan/Feb/Mar | 0           | 0             | 0                 | 0                | 0                |
| Apr/May/Jun | 1           | 0             | 0                 | 0                | 0                |

# Gender Comparison 2010-2011

Jan/Feb/Mar

Previous Year

Apr/May/Jun

Oct/Nov/Dec

0

-10

-20 -30

# Gender Comparison 2010-2011

Jan/Feb/Mar

Previous Year

Apr/May/Jun

Oct/Nov/Dec

Totals

# Gender Comparison 2010-2011

Jan/Feb/Mar

Previous Year

Apr/May/Jun

Oct/Nov/Dec

20

0

-20

# Gender Comparison 2010-2011

Jan/Feb/Mar

Previous Year

Apr/May/Jun

Oct/Nov/Dec

|             |                            | 201                           |                                   | 2009-2010                        |                                  |
|-------------|----------------------------|-------------------------------|-----------------------------------|----------------------------------|----------------------------------|
| Month       | New<br>Club<br><u>Goal</u> | Actual<br>New<br><u>Clubs</u> | Actual<br>Dropped<br><u>Clubs</u> | Gain/<br>Loss of<br><u>Clubs</u> | Gain/<br>Loss of<br><u>Clubs</u> |
| Jul/Aug/Sep | 1                          | 0                             | 0                                 | 0                                | 0                                |
| Oct/Nov/Dec | 0                          | 0                             | 0                                 | 0                                | 0                                |
| Jan/Feb/Mar | 1                          | 0                             | 0                                 | 0                                | 0                                |
| Apr/May/Jun | 0                          | 0                             | -2                                | -2                               | 0                                |

# Gender Comparison 2010-2011

Jan/Feb/Mar

Previous Year

Apr/May/Jun

Oct/Nov/Dec

Goal

Actual

# Gender Comparison 2010-2011

Jan/Feb/Mar

Previous Year

Apr/May/Jun

Oct/Nov/Dec

GMT: Gary W Fry Location: IOWA GMT CA: 1
CLURS MEMBERSHIP

|             |                     | <u>Club</u><br><b>201</b>     |                                   | <u>Clubs</u><br>2009-2010        |                                  |
|-------------|---------------------|-------------------------------|-----------------------------------|----------------------------------|----------------------------------|
| Month       | New<br>Club<br>Goal | Actual<br>New<br><u>Clubs</u> | Actual<br>Dropped<br><u>Clubs</u> | Gain/<br>Loss of<br><u>Clubs</u> | Gain/<br>Loss of<br><u>Clubs</u> |
| Jul/Aug/Sep | 0                   | 0                             | 0                                 | 0                                | 0                                |
| Oct/Nov/Dec | 1                   | 0                             | -1                                | -1                               | 0                                |
| Jan/Feb/Mar | 0                   | 0                             | 0                                 | 0                                | 0                                |
| Apr/May/Jun | 0                   | 0                             | 0                                 | 0                                | 1                                |
| Totals      | 1                   | 0                             | -1                                | -1                               | 1                                |

# Gender Comparison 2010-2011

Jan/Feb/Mar

Previous Year

Apr/May/Jun

Oct/Nov/Dec

Oct/Nov/Dec

# Gender Comparison 2010-2011

Jan/Feb/Mar

Previous Year

Apr/May/Jun

Oct/Nov/Dec

-5

-10

-15 -20

# Gender Comparison 2010-2011

Jan/Feb/Mar

Previous Year

Apr/May/Jun

Oct/Nov/Dec

Totals

Apr/May/Jun

0

# Gender Comparison 2010-2011

Jan/Feb/Mar

Previous Year

Apr/May/Jun

Oct/Nov/Dec