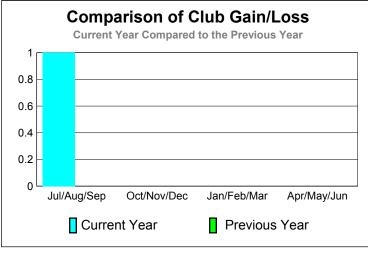

# Comparison of Club Gain/Loss **Current Year Compared to the Previous Year** 6 4 2 0 -2 -4 -6 Jul/Aug/Sep Oct/Nov/Dec Apr/May/Jun Jan/Feb/Mar Current Year Previous Year

# **Comparison of Club Gain/Loss Current Year Compared to the Previous Year** 6 4 2 0 -2 -4 -6 Jul/Aug/Sep Oct/Nov/Dec Apr/May/Jun Jan/Feb/Mar Current Year Previous Year

# Comparison of Club Gain/Loss Current Year Compared to the Previous Year 6 4 2 0 -2 -4 -6 Jul/Aug/Sep Oct/Nov/Dec Jan/Feb/Mar Apr/May/Jun Current Year Previous Year