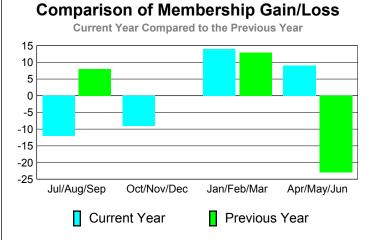

# Comparison of Club Gain/Loss **Current Year Compared to the Previous Year** 6 4 2 0 -2 -4 -6 Jul/Aug/Sep Oct/Nov/Dec Apr/May/Jun Jan/Feb/Mar Current Year Previous Year