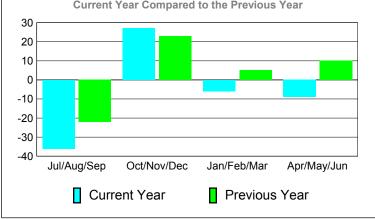

10

0

-10

-20 -30

Jul/Aug/Sep

GMT: Gary W Fry Location: MINNESOTA GMT CA: 1
CLUBS MEMBERSHIP

|             |                            | <u>Club</u><br><b>201</b>     | <u>Clubs</u><br>2009-2010         |                                  |                                  |
|-------------|----------------------------|-------------------------------|-----------------------------------|----------------------------------|----------------------------------|
| Month       | New<br>Club<br><u>Goal</u> | Actual<br>New<br><u>Clubs</u> | Actual<br>Dropped<br><u>Clubs</u> | Gain/<br>Loss of<br><u>Clubs</u> | Gain/<br>Loss of<br><u>Clubs</u> |
| Jul/Aug/Sep | 0                          | 0                             | 0                                 | 0                                | 0                                |
| Oct/Nov/Dec | 1                          | 0                             | 0                                 | 0                                | 0                                |
| Jan/Feb/Mar | 0                          | 0                             | 0                                 | 0                                | 0                                |
| Apr/May/Jun | 0                          | 0                             | -1                                | -1                               | 0                                |

# YTD Status Quo Clubs 2010-2011

MEMBERSHIP **Membership** Results <u>Membership</u> 2010-2011 2009-2010 Actual Gain/ Net **Actual** Gain/ Memb New **Dropped** Loss of Loss of Month **Memb** Goal Memb Memb Memb Jul/Aug/Sep 2 -19 -4 -3 15 Oct/Nov/Dec 35 37 -50 -13 -16 Jan/Feb/Mar 6 -34 -28 3 Apr/May/Jun -22 2 52 -28 24 Totals -131 -21 -38 110