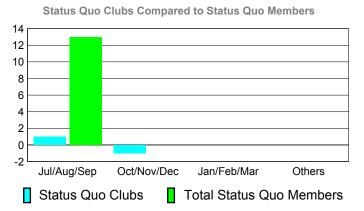

# YTD Status Quo Clubs 2010-2011

|             | <u> </u>            | 201                          | 2009-2010                        |                                 |                                 |
|-------------|---------------------|------------------------------|----------------------------------|---------------------------------|---------------------------------|
| Month       | Net<br>Memb<br>Goal | Actual<br>New<br><u>Memb</u> | Actual<br>Dropped<br><u>Memb</u> | Gain/<br>Loss of<br><u>Memb</u> | Gain/<br>Loss of<br><u>Memb</u> |
| Jul/Aug/Sep | 15                  | 36                           | -48                              | -12                             | 8                               |
| Oct/Nov/Dec | 25                  | 38                           | -47                              | -9                              | 0                               |
| Jan/Feb/Mar | 5                   | 39                           | -25                              | 14                              | 13                              |
| Apr/May/Jun | 5                   | 40                           | -31                              | 9                               | -23                             |
| Totals      | 50                  | 153                          | -151                             | 2                               | -2                              |

# YTD Status Quo Clubs 2010-2011

# YTD Status Quo Clubs 2010-2011

MEMBERSHIP **Membership** Results <u>Membership</u> 2010-2011 2009-2010 Actual Gain/ Net **Actual** Gain/ Memb New **Dropped** Loss of Loss of Month **Memb** Goal Memb Memb Memb Jul/Aug/Sep 2 -19 -4 -3 15 Oct/Nov/Dec 35 37 -50 -13 -16 Jan/Feb/Mar 6 -34 -28 3 Apr/May/Jun -22 2 52 -28 24 Totals -131 -21 -38 110

# YTD Status Quo Clubs 2010-2011

|             | <u> </u>                   | Member<br>201                | <u>Membership</u><br>2009-2010   |                                 |                                 |
|-------------|----------------------------|------------------------------|----------------------------------|---------------------------------|---------------------------------|
| Month       | Net<br>Memb<br><u>Goal</u> | Actual<br>New<br><u>Memb</u> | Actual<br>Dropped<br><u>Memb</u> | Gain/<br>Loss of<br><u>Memb</u> | Gain/<br>Loss of<br><u>Memb</u> |
| Jul/Aug/Sep | 45                         | 34                           | -33                              | 1                               | 3                               |
| Oct/Nov/Dec | 25                         | 29                           | -25                              | 4                               | 0                               |
| Jan/Feb/Mar | 35                         | 25                           | -20                              | 5                               | 12                              |
| Apr/May/Jun | 25                         | 23                           | -58                              | -35                             | 4                               |
| Totale      | 120                        | 111                          | 126                              | 25                              | 10                              |

# YTD Status Quo Clubs 2010-2011

| <u> MEMBERSHIP</u> |             |             |             |             |                   |  |  |  |  |
|--------------------|-------------|-------------|-------------|-------------|-------------------|--|--|--|--|
|                    | <u>N</u>    | Member      | ship Resu   | lts         | <u>Membership</u> |  |  |  |  |
|                    |             | 201         | 2009-2010   |             |                   |  |  |  |  |
|                    |             |             |             |             |                   |  |  |  |  |
|                    | Net         | Actual      | Actual      | Gain/       | Gain/             |  |  |  |  |
|                    | Memb        | New         | Dropped     | Loss of     | Loss of           |  |  |  |  |
| Month              | <u>Goal</u> | <u>Memb</u> | <u>Memb</u> | <u>Memb</u> | <u>Memb</u>       |  |  |  |  |
| Jul/Aug/Sep        | 17          | 33          | -43         | -10         | -17               |  |  |  |  |
| Oct/Nov/Dec        | 3           | 31          | -64         | -33         | -6                |  |  |  |  |
| Jan/Feb/Mar        | 24          | 51          | -52         | -1          | 26                |  |  |  |  |
| Apr/May/Jun        | 2           | 40          | -30         | 10          | 4                 |  |  |  |  |
| Totals             | 4.0         | 455         | 400         | 2.4         | 7                 |  |  |  |  |

# YTD Status Quo Clubs 2010-2011

|             |                                 |               | RINKSI                  |     |     |
|-------------|---------------------------------|---------------|-------------------------|-----|-----|
|             | <u>N</u>                        | Member<br>201 | Membership<br>2009-2010 |     |     |
| Month       | Gain/<br>Loss of<br><u>Memb</u> |               |                         |     |     |
| Jul/Aug/Sep | -7                              | 67            | -50                     | 17  | -20 |
| Oct/Nov/Dec | 26                              | 45            | -34                     | 11  | -6  |
| Jan/Feb/Mar | 0                               | 42            | -36                     | 6   | -20 |
| Apr/May/Jun | 1                               | 25            | -55                     | -30 | -29 |
| Totale      | 20                              | 470           | 175                     | A   | 75  |

# YTD Status Quo Clubs 2010-2011

|             | <u> </u>                   | Member<br>201                | Membership<br>2009-2010         |     |     |
|-------------|----------------------------|------------------------------|---------------------------------|-----|-----|
| Month       | Net<br>Memb<br><u>Goal</u> | Actual<br>New<br><u>Memb</u> | Gain/<br>Loss of<br><u>Memb</u> |     |     |
| Jul/Aug/Sep | 0                          | 60                           | -60                             | 0   | 8   |
| Oct/Nov/Dec | 32                         | 53                           | -37                             | 16  | 22  |
| Jan/Feb/Mar | 5                          | 33                           | -28                             | 5   | 25  |
| Apr/May/Jun | 15                         | 53                           | -104                            | -51 | -43 |
| Totals      | 52                         | 100                          | -220                            | -30 | 12  |

# YTD Status Quo Clubs 2010-2011

|             | <u>N</u>    | Member        | lts            | Membership       |                  |  |  |  |
|-------------|-------------|---------------|----------------|------------------|------------------|--|--|--|
|             |             | 201           | 0-2011         |                  | 2009-2010        |  |  |  |
|             | Cain        |               |                |                  |                  |  |  |  |
|             | Net<br>Memb | Actual<br>New | Actual Dropped | Gain/<br>Loss of | Gain/<br>Loss of |  |  |  |
| Month       | Goal        | Memb          | Memb           | Memb             | Memb             |  |  |  |
| Jul/Aug/Sep | -3          | 58            | -60            | -2               | -28              |  |  |  |
| Oct/Nov/Dec | 0           | 40            | -62            | -22              | 11               |  |  |  |
| Jan/Feb/Mar | 15          | 61            | -64            | -3               | -23              |  |  |  |
| Apr/May/Jun | 11          | 64            | -63            | 1                | -8               |  |  |  |
| Totals      | 22          | 222           | 240            | 26               | 10               |  |  |  |

# Total Status Quo Members

|             |                            | <u> 201</u>                  | <u>Membership</u><br>2009-2010   |                                 |                                 |
|-------------|----------------------------|------------------------------|----------------------------------|---------------------------------|---------------------------------|
| Month       | Net<br>Memb<br><u>Goal</u> | Actual<br>New<br><u>Memb</u> | Actual<br>Dropped<br><u>Memb</u> | Gain/<br>Loss of<br><u>Memb</u> | Gain/<br>Loss of<br><u>Memb</u> |
| Jul/Aug/Sep | 5                          | 20                           | -21                              | -1                              | -5                              |
| Oct/Nov/Dec | 5                          | 15                           | -45                              | -30                             | -14                             |
| Jan/Feb/Mar | 5                          | 19                           | -54                              | -35                             | 0                               |
| Apr/May/Jun | 5                          | 36                           | -50                              | -14                             | 19                              |
| Totals      | 20                         | 90                           | -170                             | -80                             | 0                               |

# YTD Status Quo Clubs 2010-2011

|             | <u>N</u>                   | Member<br>201                | <u>Membership</u><br>2009-2010   |                                 |                                 |
|-------------|----------------------------|------------------------------|----------------------------------|---------------------------------|---------------------------------|
| Month       | Net<br>Memb<br><u>Goal</u> | Actual<br>New<br><u>Memb</u> | Actual<br>Dropped<br><u>Memb</u> | Gain/<br>Loss of<br><u>Memb</u> | Gain/<br>Loss of<br><u>Memb</u> |
| Jul/Aug/Sep | 10                         | 53                           | -25                              | 28                              | -9                              |
| Oct/Nov/Dec | 30                         | 18                           | -49                              | -31                             | -16                             |
| Jan/Feb/Mar | 10                         | 21                           | -33                              | -12                             | -1                              |
| Apr/May/Jun | 30                         | 46                           | -66                              | -20                             | -40                             |

# YTD Status Quo Clubs 2010-2011

Total Status Quo Members

|             |                     | 201                          | 2009-2010                        |                                 |                                 |
|-------------|---------------------|------------------------------|----------------------------------|---------------------------------|---------------------------------|
| Month       | Net<br>Memb<br>Goal | Actual<br>New<br><u>Memb</u> | Actual<br>Dropped<br><u>Memb</u> | Gain/<br>Loss of<br><u>Memb</u> | Gain/<br>Loss of<br><u>Memb</u> |
| Jul/Aug/Sep | 7                   | 16                           | -32                              | -16                             | -19                             |
| Oct/Nov/Dec | -13                 | 27                           | -30                              | -3                              | -9                              |
| Jan/Feb/Mar | 7                   | 31                           | -42                              | -11                             | -22                             |
| Apr/May/Jun | -13                 | 33                           | -49                              | -16                             | -16                             |
| Totals      | -12                 | 107                          | -153                             | -46                             | -66                             |

# YTD Status Quo Clubs 2010-2011

|             | <u> </u>                   | Member<br>201                | <u>Membership</u><br>2009-2010   |                                 |                                 |
|-------------|----------------------------|------------------------------|----------------------------------|---------------------------------|---------------------------------|
| Month       | Net<br>Memb<br><u>Goal</u> | Actual<br>New<br><u>Memb</u> | Actual<br>Dropped<br><u>Memb</u> | Gain/<br>Loss of<br><u>Memb</u> | Gain/<br>Loss of<br><u>Memb</u> |
| Jul/Aug/Sep | -5                         | 10                           | -45                              | -35                             | -15                             |
| Oct/Nov/Dec | 11                         | 19                           | -57                              | -38                             | 12                              |
| Jan/Feb/Mar | -10                        | 34                           | -36                              | -2                              | -2                              |
| Apr/May/Jun | 8                          | 10                           | -24                              | -14                             | -23                             |

# YTD Status Quo Clubs 2010-2011

|             |                            | 201                          | 2009-2010                        |                                 |                                 |
|-------------|----------------------------|------------------------------|----------------------------------|---------------------------------|---------------------------------|
| Month       | Net<br>Memb<br><u>Goal</u> | Actual<br>New<br><u>Memb</u> | Actual<br>Dropped<br><u>Memb</u> | Gain/<br>Loss of<br><u>Memb</u> | Gain/<br>Loss of<br><u>Memb</u> |
| Jul/Aug/Sep | 40                         | 53                           | -30                              | 23                              | 5                               |
| Oct/Nov/Dec | 20                         | 47                           | -48                              | -1                              | -15                             |
| Jan/Feb/Mar | 10                         | 29                           | -24                              | 5                               | -6                              |
| Apr/May/Jun | 30                         | 22                           | -31                              | -9                              | 5                               |
| Totals      | 100                        | 151                          | _122                             | 10                              | _11                             |

# YTD Status Quo Clubs 2010-2011

|             | <u>^</u>                   | <u> 201</u>                  | <u>Membership</u><br>2009-2010   |                                 |                                 |
|-------------|----------------------------|------------------------------|----------------------------------|---------------------------------|---------------------------------|
| Month       | Net<br>Memb<br><u>Goal</u> | Actual<br>New<br><u>Memb</u> | Actual<br>Dropped<br><u>Memb</u> | Gain/<br>Loss of<br><u>Memb</u> | Gain/<br>Loss of<br><u>Memb</u> |
| Jul/Aug/Sep | -15                        | 24                           | -68                              | -44                             | -9                              |
| Oct/Nov/Dec | 1                          | 35                           | -47                              | -12                             | 10                              |
| Jan/Feb/Mar | 16                         | 41                           | -36                              | 5                               | 20                              |
| Apr/May/Jun | -1<br>-1                   | 33                           | -55<br><b>206</b>                | -22<br><b>73</b>                | -12                             |

# YTD Status Quo Clubs 2010-2011

|             | <u> </u>                   | Member<br>201                | <u>Membership</u><br>2009-2010  |     |    |
|-------------|----------------------------|------------------------------|---------------------------------|-----|----|
| Month       | Net<br>Memb<br><u>Goal</u> | Actual<br>New<br><u>Memb</u> | Gain/<br>Loss of<br><u>Memb</u> |     |    |
| Jul/Aug/Sep | 5                          | 32                           | -42                             | -10 | 6  |
| Oct/Nov/Dec | 5                          | 49                           | -62                             | -13 | -7 |
| Jan/Feb/Mar | 15                         | 34                           | -60                             | -26 | 1  |
| Apr/May/Jun | 11                         | 35                           | -48                             | -13 | -7 |
| Tatala      | ~~                         | 4=0                          | 040                             |     |    |

# YTD Status Quo Clubs 2010-2011

Total Status Quo Members

|             |                            | 201                          | 2009-2010                        |                                 |                                 |
|-------------|----------------------------|------------------------------|----------------------------------|---------------------------------|---------------------------------|
| Month       | Net<br>Memb<br><u>Goal</u> | Actual<br>New<br><u>Memb</u> | Actual<br>Dropped<br><u>Memb</u> | Gain/<br>Loss of<br><u>Memb</u> | Gain/<br>Loss of<br><u>Memb</u> |
| Jul/Aug/Sep | -10                        | 30                           | -30                              | 0                               | -15                             |
| Oct/Nov/Dec | 25                         | 19                           | -50                              | -31                             | -19                             |
| Jan/Feb/Mar | 0                          | 26                           | -30                              | -4                              | -4                              |
| Apr/May/Jun | 20                         | 23                           | -39                              | -16                             | 13                              |
| Totals      | 35                         | 98                           | -1/0                             | -51                             | -25                             |