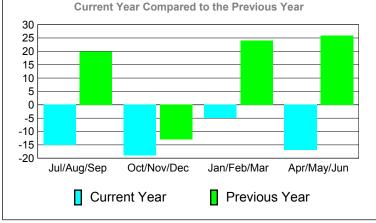

# Comparison of Club Gain/Loss **Current Year Compared to the Previous Year** 6 4 2 0 -2 -4 -6 Jul/Aug/Sep Oct/Nov/Dec Apr/May/Jun Jan/Feb/Mar Current Year Previous Year

# **Comparison of Club Gain/Loss Current Year Compared to the Previous Year** 6 4 2 0 -2 -4 -6 Jul/Aug/Sep Oct/Nov/Dec Apr/May/Jun Jan/Feb/Mar Current Year Previous Year

# Comparison of Club Gain/Loss Current Year Compared to the Previous Year 6 4 2 0 -2 -4 -6 Jul/Aug/Sep Oct/Nov/Dec Jan/Feb/Mar Apr/May/Jun Current Year Previous Year

# Comparison of Club Gain/Loss **Current Year Compared to the Previous Year**