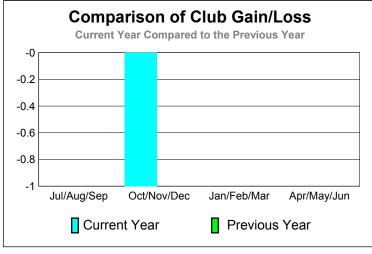

# Comparison of Club Gain/Loss **Current Year Compared to the Previous Year** 6 4 2 0 -2 -4 -6 Jul/Aug/Sep Oct/Nov/Dec Apr/May/Jun Jan/Feb/Mar Current Year Previous Year

# **Comparison of Club Gain/Loss Current Year Compared to the Previous Year** 6 4 2 0 -2 -4 -6 Jul/Aug/Sep Oct/Nov/Dec Apr/May/Jun Jan/Feb/Mar Current Year Previous Year

# Comparison of Club Gain/Loss Current Year Compared to the Previous Year 6 4 2 0 -2 -4 -6 Jul/Aug/Sep Oct/Nov/Dec Jan/Feb/Mar Apr/May/Jun Current Year Previous Year