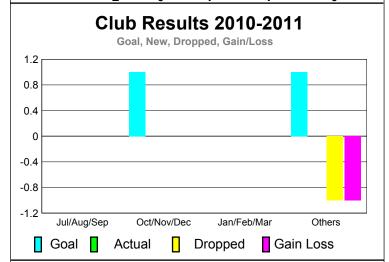

# Comparison of Club Gain/Loss **Current Year Compared to the Previous Year** 6 4 2 0 -2 -4 -6 Jul/Aug/Sep Oct/Nov/Dec Apr/May/Jun Jan/Feb/Mar Current Year Previous Year