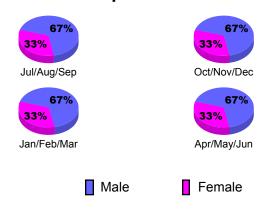

# Gender Comparison 2010-2011

Jan/Feb/Mar

Previous Year

Apr/May/Jun

Oct/Nov/Dec

0 -10

-20

-30 -40

# Gender Comparison 2010-2011

Jan/Feb/Mar

Previous Year

Apr/May/Jun

Oct/Nov/Dec

0

-10

-20

# Gender Comparison 2010-2011

Jan/Feb/Mar

Previous Year

Apr/May/Jun

Oct/Nov/Dec

**Location: MINNESOTA** GMT CA: 1 **GMT: Gary W Fry CLUBS** 

**Clubs** 

|             |             | 201           | 2009-2010         |                  |                  |
|-------------|-------------|---------------|-------------------|------------------|------------------|
|             | New<br>Club | Actual<br>New | Actual<br>Dropped | Gain/<br>Loss of | Gain/<br>Loss of |
| Month       | <u>Goal</u> | <u>Clubs</u>  | <u>Clubs</u>      | <u>Clubs</u>     | <u>Clubs</u>     |
| Jul/Aug/Sep | 0           | 0             | 0                 | 0                | 0                |
| Oct/Nov/Dec | 0           | 0             | 0                 | 0                | 0                |
| lan/Feb/Mar | 0           | 0             | 0                 | 0                | 0                |
| Apr/May/Jun | 1           | 0             | 0                 | 0                | 0                |

# Gender Comparison 2010-2011

Jan/Feb/Mar

Previous Year

Apr/May/Jun

Oct/Nov/Dec

0

-10

-20 -30

# Gender Comparison 2010-2011

Jan/Feb/Mar

Previous Year

Apr/May/Jun

Oct/Nov/Dec

Totals

# Gender Comparison 2010-2011

Jan/Feb/Mar

Previous Year

Apr/May/Jun

Oct/Nov/Dec

20

0

-20

# Gender Comparison 2010-2011

Jan/Feb/Mar

Previous Year

Apr/May/Jun

Oct/Nov/Dec

|             |                            | 201                           |                                   | 2009-2010                        |                                  |
|-------------|----------------------------|-------------------------------|-----------------------------------|----------------------------------|----------------------------------|
| Month       | New<br>Club<br><u>Goal</u> | Actual<br>New<br><u>Clubs</u> | Actual<br>Dropped<br><u>Clubs</u> | Gain/<br>Loss of<br><u>Clubs</u> | Gain/<br>Loss of<br><u>Clubs</u> |
| Jul/Aug/Sep | 1                          | 0                             | 0                                 | 0                                | 0                                |
| Oct/Nov/Dec | 0                          | 0                             | 0                                 | 0                                | 0                                |
| Jan/Feb/Mar | 1                          | 0                             | 0                                 | 0                                | 0                                |
| Apr/May/Jun | 0                          | 0                             | -2                                | -2                               | 0                                |

# Gender Comparison 2010-2011

Jan/Feb/Mar

Previous Year

Apr/May/Jun

Oct/Nov/Dec

Goal

Actual

# Gender Comparison 2010-2011

Jan/Feb/Mar

Previous Year

Apr/May/Jun

Oct/Nov/Dec

GMT: Gary W Fry Location: IOWA GMT CA: 1
CLURS MEMBERSHIP

|             |                     | <u>Club</u><br><b>201</b>     |                                   | <u>Clubs</u><br>2009-2010        |                                  |
|-------------|---------------------|-------------------------------|-----------------------------------|----------------------------------|----------------------------------|
| Month       | New<br>Club<br>Goal | Actual<br>New<br><u>Clubs</u> | Actual<br>Dropped<br><u>Clubs</u> | Gain/<br>Loss of<br><u>Clubs</u> | Gain/<br>Loss of<br><u>Clubs</u> |
| Jul/Aug/Sep | 0                   | 0                             | 0                                 | 0                                | 0                                |
| Oct/Nov/Dec | 1                   | 0                             | -1                                | -1                               | 0                                |
| Jan/Feb/Mar | 0                   | 0                             | 0                                 | 0                                | 0                                |
| Apr/May/Jun | 0                   | 0                             | 0                                 | 0                                | 1                                |
| Totals      | 1                   | 0                             | -1                                | -1                               | 1                                |

# Gender Comparison 2010-2011

Jan/Feb/Mar

Previous Year

Apr/May/Jun

Oct/Nov/Dec

Oct/Nov/Dec

# Gender Comparison 2010-2011

Jan/Feb/Mar

Previous Year

Apr/May/Jun

Oct/Nov/Dec

-5

-10

-15 -20

# Gender Comparison 2010-2011

Jan/Feb/Mar

Previous Year

Apr/May/Jun

Oct/Nov/Dec

Totals

Apr/May/Jun

0

# Gender Comparison 2010-2011

Jan/Feb/Mar

Previous Year

Apr/May/Jun

Oct/Nov/Dec