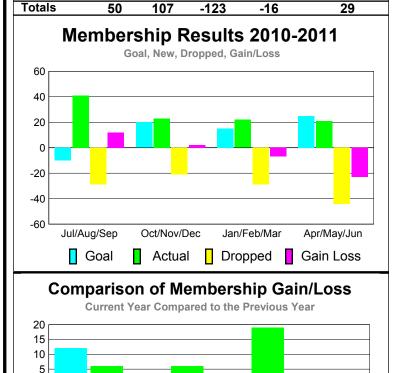

# Club Results 2010-2011 Goal, New, Dropped, Gain/Loss 0.8 0.4 0.2

Jan/Feb/Mar

Dropped

Others

Gain Loss

Oct/Nov/Dec

Actual

## MEMBERSHIP **Membership** Results <u>Membership</u> 2010-2011 2009-2010 Actual Gain/ Net **Actual** Gain/ Memb New **Dropped** Loss of Loss of Month Goal Memb **Memb** Memb Memb Jul/Aug/Sep 9 -76 -22 40 -36 Oct/Nov/Dec 9 68 -41 27 23 Jan/Feb/Mar 49 39 -45 -6 5 Apr/May/Jun 10 3 43 -52 -9 Totals 190 -214 -24 16 70