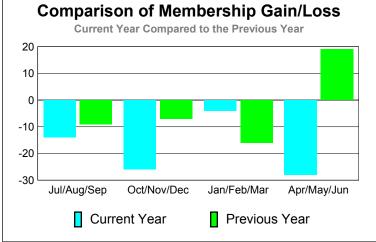

GMT: Gary W Fry Location: IOWA GMT CA: 1
CLUBS MEMBERSHIP

 $\alpha_{1}$ 

|             |                     | <u>Club</u><br><b>201</b>     |                                   | 2009-2010                        |                                  |
|-------------|---------------------|-------------------------------|-----------------------------------|----------------------------------|----------------------------------|
| Month       | New<br>Club<br>Goal | Actual<br>New<br><u>Clubs</u> | Actual<br>Dropped<br><u>Clubs</u> | Gain/<br>Loss of<br><u>Clubs</u> | Gain/<br>Loss of<br><u>Clubs</u> |
| Jul/Aug/Sep | 1                   | 0                             | 0                                 | 0                                | 1                                |
| Oct/Nov/Dec | 0                   | 0                             | 0                                 | 0                                | 0                                |
| Jan/Feb/Mar | 0                   | 1                             | 0                                 | 1                                | 0                                |
| Apr/May/Jun | 1                   | 0                             | 0                                 | 0                                | 0                                |
| Totals      | 2                   | 1                             | 0                                 | 1                                | 1                                |

## **Membership** Results <u>Membership</u> 2010-2011 2009-2010 Actual Gain/ Net **Actual** Gain/ Memb New **Dropped** Loss of Loss of Month Goal Memb **Memb** Memb Memb Jul/Aug/Sep 20 14 -28 -14 19 Oct/Nov/Dec 10 16 -35 -19 0 Jan/Feb/Mar 10 59 -47 12 -9 Apr/May/Jun -17 10 25 -18 7 Totals 114 -128 -14 -7