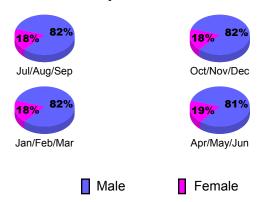

# Gender Comparison 2010-2011

Jan/Feb/Mar

Previous Year

Apr/May/Jun

Oct/Nov/Dec

0 -10

-20

-30 -40