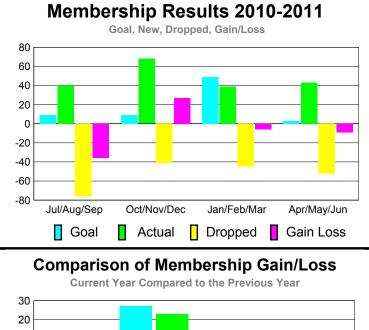

## MEMBERSHIP **Membership** Results <u>Membership</u> 2010-2011 2009-2010 Actual Gain/ Net **Actual** Gain/ Memb New **Dropped** Loss of Loss of Month Goal Memb **Memb** Memb Memb Jul/Aug/Sep 9 -76 -22 40 -36 Oct/Nov/Dec 9 68 -41 27 23 Jan/Feb/Mar 49 39 -45 -6 5 Apr/May/Jun 10 3 43 -52 -9 Totals 190 -214 -24 16 70