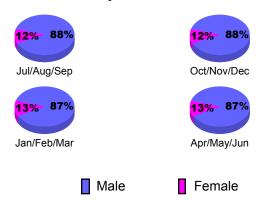

# Gender Comparison 2010-2011

Jan/Feb/Mar

Previous Year

Apr/May/Jun

Oct/Nov/Dec

0 -10

-20

-30 -40