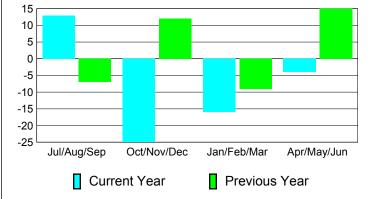

# **Comparison of Club Gain/Loss Current Year Compared to the Previous Year** 6 4 2 0 -2 -4 -6 Jul/Aug/Sep Oct/Nov/Dec Apr/May/Jun Jan/Feb/Mar Current Year Previous Year