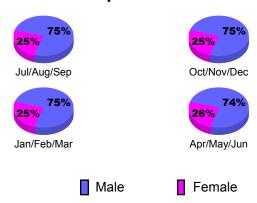

# Gender Comparison 2010-2011

Jan/Feb/Mar

Previous Year

Apr/May/Jun

Oct/Nov/Dec

0 -10

-20

-30 -40

# Gender Comparison 2010-2011

Jan/Feb/Mar

Previous Year

Apr/May/Jun

Oct/Nov/Dec

0

-10

-20

# Gender Comparison 2010-2011

Jan/Feb/Mar

Previous Year

Apr/May/Jun

Oct/Nov/Dec

**Location: MINNESOTA** GMT CA: 1 **GMT: Gary W Fry CLUBS** 

**Clubs** 

|             |             | 201           | 2009-2010         |                  |                  |
|-------------|-------------|---------------|-------------------|------------------|------------------|
|             | New<br>Club | Actual<br>New | Actual<br>Dropped | Gain/<br>Loss of | Gain/<br>Loss of |
| Month       | <u>Goal</u> | <u>Clubs</u>  | <u>Clubs</u>      | <u>Clubs</u>     | <u>Clubs</u>     |
| Jul/Aug/Sep | 0           | 0             | 0                 | 0                | 0                |
| Oct/Nov/Dec | 0           | 0             | 0                 | 0                | 0                |
| lan/Feb/Mar | 0           | 0             | 0                 | 0                | 0                |
| Apr/May/Jun | 1           | 0             | 0                 | 0                | 0                |

# Gender Comparison 2010-2011

Jan/Feb/Mar

Previous Year

Apr/May/Jun

Oct/Nov/Dec

0

-10

-20 -30

# Gender Comparison 2010-2011

Jan/Feb/Mar

Previous Year

Apr/May/Jun

Oct/Nov/Dec

Totals

# Gender Comparison 2010-2011

Jan/Feb/Mar

Previous Year

Apr/May/Jun

Oct/Nov/Dec

20

0

-20

# Gender Comparison 2010-2011

Jan/Feb/Mar

Previous Year

Apr/May/Jun

Oct/Nov/Dec

|             |                            | 201                           |                                   | 2009-2010                        |                                  |
|-------------|----------------------------|-------------------------------|-----------------------------------|----------------------------------|----------------------------------|
| Month       | New<br>Club<br><u>Goal</u> | Actual<br>New<br><u>Clubs</u> | Actual<br>Dropped<br><u>Clubs</u> | Gain/<br>Loss of<br><u>Clubs</u> | Gain/<br>Loss of<br><u>Clubs</u> |
| Jul/Aug/Sep | 1                          | 0                             | 0                                 | 0                                | 0                                |
| Oct/Nov/Dec | 0                          | 0                             | 0                                 | 0                                | 0                                |
| Jan/Feb/Mar | 1                          | 0                             | 0                                 | 0                                | 0                                |
| Apr/May/Jun | 0                          | 0                             | -2                                | -2                               | 0                                |

# Gender Comparison 2010-2011

Jan/Feb/Mar

Previous Year

Apr/May/Jun

Oct/Nov/Dec

Goal

Actual

# Gender Comparison 2010-2011

Jan/Feb/Mar

Previous Year

Apr/May/Jun

Oct/Nov/Dec

GMT: Gary W Fry Location: IOWA GMT CA: 1
CLURS MEMBERSHIP

|             |                     | <u>Club</u><br><b>201</b>     |                                   | <u>Clubs</u><br>2009-2010        |                                  |
|-------------|---------------------|-------------------------------|-----------------------------------|----------------------------------|----------------------------------|
| Month       | New<br>Club<br>Goal | Actual<br>New<br><u>Clubs</u> | Actual<br>Dropped<br><u>Clubs</u> | Gain/<br>Loss of<br><u>Clubs</u> | Gain/<br>Loss of<br><u>Clubs</u> |
| Jul/Aug/Sep | 0                   | 0                             | 0                                 | 0                                | 0                                |
| Oct/Nov/Dec | 1                   | 0                             | -1                                | -1                               | 0                                |
| Jan/Feb/Mar | 0                   | 0                             | 0                                 | 0                                | 0                                |
| Apr/May/Jun | 0                   | 0                             | 0                                 | 0                                | 1                                |
| Totals      | 1                   | 0                             | -1                                | -1                               | 1                                |

# Gender Comparison 2010-2011

Jan/Feb/Mar

Previous Year

Apr/May/Jun

Oct/Nov/Dec

Oct/Nov/Dec

# Gender Comparison 2010-2011

Jan/Feb/Mar

Previous Year

Apr/May/Jun

Oct/Nov/Dec

-5

-10

-15 -20

# Gender Comparison 2010-2011

Jan/Feb/Mar

Previous Year

Apr/May/Jun

Oct/Nov/Dec

Totals

Apr/May/Jun

0

# Gender Comparison 2010-2011

Jan/Feb/Mar

Previous Year

Apr/May/Jun

Oct/Nov/Dec