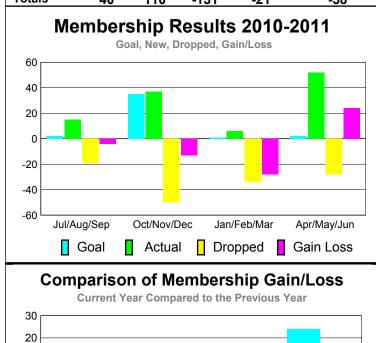

## MEMBERSHIP **Membership** Results <u>Membership</u> 2010-2011 2009-2010 Actual Gain/ Net **Actual** Gain/ Memb New **Dropped** Loss of Loss of Month Goal Memb **Memb** Memb Memb Jul/Aug/Sep 9 -76 -22 40 -36 Oct/Nov/Dec 9 68 -41 27 23 Jan/Feb/Mar 49 39 -45 -6 5 Apr/May/Jun 10 3 43 -52 -9 Totals 190 -214 -24 16 70