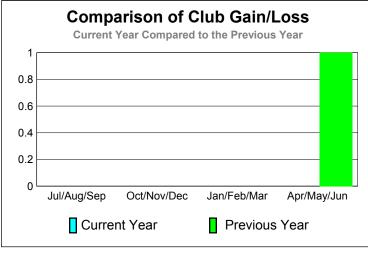

# Comparison of Club Gain/Loss **Current Year Compared to the Previous Year** 6 4 2 0 -2 -4 -6 Jul/Aug/Sep Oct/Nov/Dec Apr/May/Jun Jan/Feb/Mar Current Year Previous Year

# **Comparison of Club Gain/Loss Current Year Compared to the Previous Year** 6 4 2 0 -2 -4 -6 Jul/Aug/Sep Oct/Nov/Dec Apr/May/Jun Jan/Feb/Mar Current Year Previous Year

# Comparison of Club Gain/Loss Current Year Compared to the Previous Year 6 4 2 0 -2 -4 -6 Jul/Aug/Sep Oct/Nov/Dec Jan/Feb/Mar Apr/May/Jun Current Year Previous Year