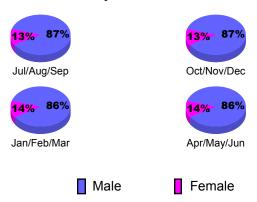

# Gender Comparison 2010-2011

Jan/Feb/Mar

Previous Year

Apr/May/Jun

Oct/Nov/Dec

Goal

Actual