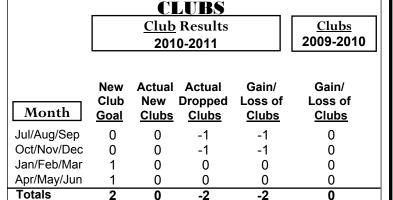

# 2010-2011 GMT Reports for District (or Undistricted) District 5M 1

**Location: MINNESOTA** GMT CA: 1 **GMT: Gary W Fry** 

|             |                     | <u>Club</u><br><b>201</b>     | <u>Clubs</u><br>2009-2010         |                                  |                                  |
|-------------|---------------------|-------------------------------|-----------------------------------|----------------------------------|----------------------------------|
| Month       | New<br>Club<br>Goal | Actual<br>New<br><u>Clubs</u> | Actual<br>Dropped<br><u>Clubs</u> | Gain/<br>Loss of<br><u>Clubs</u> | Gain/<br>Loss of<br><u>Clubs</u> |
| Jul/Aug/Sep | 0                   | 0                             | 0                                 | 0                                | 0                                |
| Oct/Nov/Dec | 1                   | 0                             | 0                                 | 0                                | 0                                |
| Jan/Feb/Mar | 0                   | 0                             | 0                                 | 0                                | 0                                |
| Apr/May/Jun | 0                   | 0                             | 0                                 | 0                                | 0                                |
| Totals      | 1                   | 0                             | 0                                 | 0                                | 0                                |

**CLUBS** 