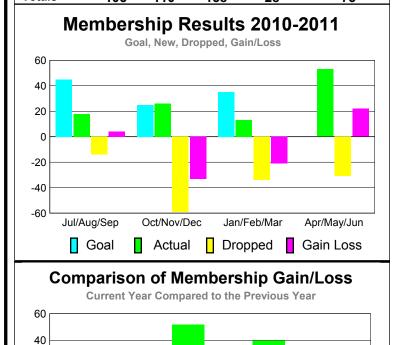

## MEMBERSHIP **Membership** Results <u>Membership</u> 2010-2011 2009-2010 Actual Gain/ Net **Actual** Gain/ Memb New **Dropped** Loss of Loss of Month Goal Memb **Memb** Memb Memb Jul/Aug/Sep 9 -76 -22 40 -36 Oct/Nov/Dec 9 68 -41 27 23 Jan/Feb/Mar 49 39 -45 -6 5 Apr/May/Jun 10 3 43 -52 -9 Totals 190 -214 -24 16 70