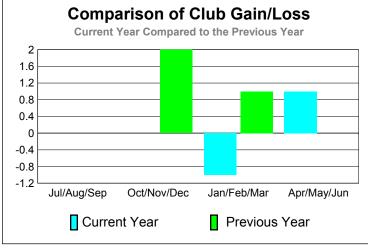

# Comparison of Club Gain/Loss **Current Year Compared to the Previous Year** 6 4 2 0 -2 -4 -6 Jul/Aug/Sep Oct/Nov/Dec Apr/May/Jun Jan/Feb/Mar Current Year Previous Year