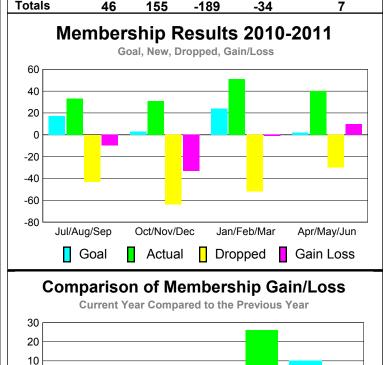

# YTD Status Quo Clubs 2010-2011

| <u> MEMBERSHIP</u> |             |             |             |             |                   |  |  |  |  |
|--------------------|-------------|-------------|-------------|-------------|-------------------|--|--|--|--|
|                    | <u>N</u>    | Member      | ship Resu   | lts         | <u>Membership</u> |  |  |  |  |
|                    |             | 201         | 2009-2010   |             |                   |  |  |  |  |
|                    |             |             |             |             |                   |  |  |  |  |
|                    | Net         | Actual      | Actual      | Gain/       | Gain/             |  |  |  |  |
|                    | Memb        | New         | Dropped     | Loss of     | Loss of           |  |  |  |  |
| Month              | <u>Goal</u> | <u>Memb</u> | <u>Memb</u> | <u>Memb</u> | <u>Memb</u>       |  |  |  |  |
| Jul/Aug/Sep        | 17          | 33          | -43         | -10         | -17               |  |  |  |  |
| Oct/Nov/Dec        | 3           | 31          | -64         | -33         | -6                |  |  |  |  |
| Jan/Feb/Mar        | 24          | 51          | -52         | -1          | 26                |  |  |  |  |
| Apr/May/Jun        | 2           | 40          | -30         | 10          | 4                 |  |  |  |  |
| Totals             | 4.0         | 455         | 400         | 2.4         | 7                 |  |  |  |  |

## MEMBERSHIP **Membership** Results <u>Membership</u> 2010-2011 2009-2010 Actual Gain/ Net **Actual** Gain/ Memb New **Dropped** Loss of Loss of Month Goal Memb **Memb** Memb Memb Jul/Aug/Sep 9 -76 -22 40 -36 Oct/Nov/Dec 9 68 -41 27 23 Jan/Feb/Mar 49 39 -45 -6 5 Apr/May/Jun 10 3 43 -52 -9 Totals 190 -214 -24 16 70