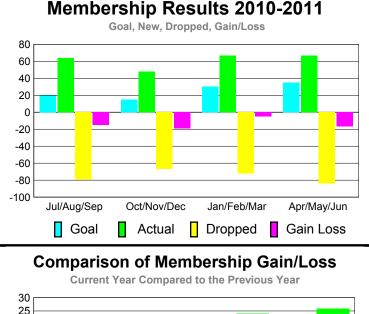

# Club Results 2010-2011 Goal, New, Dropped, Gain/Loss 0.8 0.4 0.2

Jan/Feb/Mar

Dropped

Others

Gain Loss

Oct/Nov/Dec

Actual

# Club Results 2010-2011 Goal, New, Dropped, Gain/Loss 2 1.6 1.2 0.8

| Jul/Aug/Sep C |  | Oct/N  | ov/Dec | Jan/Feb | Jan/Feb/Mar |        |  |
|---------------|--|--------|--------|---------|-------------|--------|--|
| Goal          |  | Actual |        | Dropped | Gai         | n Loss |  |

## **Club Results 2010-2011** Goal, New, Dropped, Gain/Loss 1.2 0.8 0.4 0 -0.4 -0.8 -1.2 Jul/Aug/Sep Oct/Nov/Dec Jan/Feb/Mar Others Goal Actual Dropped Gain Loss

# Club Results 2010-2011 Goal, New, Dropped, Gain/Loss 1.2 0.8 0.4 -0.4 -0.8 -1.2 Jul/Aug/Sep Oct/Nov/Dec Jan/Feb/Mar Others Goal Actual Dropped Gain Loss

## Club Results 2010-2011 Goal, New, Dropped, Gain/Loss 1.2 0.8 0.4 0 -0.4 -0.8 -1.2 Jul/Aug/Sep Oct/Nov/Dec Jan/Feb/Mar Others Goal Actual Dropped Gain Loss

# Goal, New, Dropped, Gain/Loss 0.8 0.4 0.2 0 Jul/Aug/Sep Oct/Nov/Dec Jan/Feb/Mar Others Goal Actual Dropped Gain Loss

# Club Results 2010-2011 Goal, New, Dropped, Gain/Loss 1 0.8 0.6 0.4 0.2 0 Jul/Aug/Sep Oct/Nov/Dec Jan/Feb/Mar Others Goal Actual Dropped Gain Loss

## Club Results 2010-2011 Goal, New, Dropped, Gain/Loss 3 2.5 1.5 0.5 n -0.5 -1 Jul/Aug/Sep Oct/Nov/Dec Jan/Feb/Mar Others Goal Actual Dropped Gain Loss

# Club Results 2010-2011 Goal, New, Dropped, Gain/Loss -0 -0.2 -0.4 -0.6 -0.8 Jul/Aug/Sep Oct/Nov/Dec Jan/Feb/Mar Others Goal Actual Dropped Gain Loss

## Goal, New, Dropped, Gain/Loss 1.2 8.0 0.4 -0.4 -0.8 -1.2 -1.6 -2 Jul/Aug/Sep Oct/Nov/Dec Jan/Feb/Mar Others Goal Actual Dropped Gain Loss

# Club Results 2010-2011 Goal, New, Dropped, Gain/Loss 1.2 0.8 0.4 0 -0.4 -0.8 Jul/Aug/Sep Oct/Nov/Dec Jan/Feb/Mar Others

Dropped

Gain Loss

# Club Results 2010-2011 Goal, New, Dropped, Gain/Loss 1.2 0.8 0 -0.4 -0.8 -1.2 Jul/Aug/Sep Oct/Nov/Dec Jan/Feb/Mar Others Goal Actual Dropped Gain Loss

# Goal, New, Dropped, Gain/Loss 1 0.8 0.6 0.4 0.2 0 Jul/Aug/Sep Oct/Nov/Dec Jan/Feb/Mar Others Goal Actual Dropped Gain Loss

# Club Results 2010-2011 Goal, New, Dropped, Gain/Loss 1.2 0.8 0.4 0 -0.4 -0.8 -1.2 Jul/Aug/Sep Oct/Nov/Dec Jan/Feb/Mar Others

Dropped

Gain Loss

# Club Results 2010-2011 Goal, New, Dropped, Gain/Loss 1.2 0.8 0 -0.4-0.8 -1.2 Jul/Aug/Sep Oct/Nov/Dec Jan/Feb/Mar Others Goal Actual Dropped Gain Loss

0

-2

0

0

0

| Club Results 2010-2011 Goal, New, Dropped, Gain/Loss |        |       |        |        |             |        |  |
|------------------------------------------------------|--------|-------|--------|--------|-------------|--------|--|
| -0                                                   |        |       |        |        |             |        |  |
| -0.2                                                 |        |       |        |        |             |        |  |
| -0.4                                                 |        |       |        |        |             |        |  |
| -0.6                                                 |        |       |        |        |             |        |  |
| -0.8                                                 |        |       |        |        |             |        |  |
|                                                      |        |       |        |        |             |        |  |
| -1 └                                                 | Jul/Au | g/Sep | Oct/No | ov/Dec | Jan/Feb/Mar | Others |  |
| Goal Actual Dropped Gain Loss                        |        |       |        |        |             |        |  |

# Club Results 2010-2011