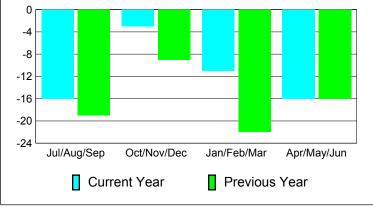

# Comparison of Club Gain/Loss **Current Year Compared to the Previous Year** 6 4 2 0 -2 -4 -6 Jul/Aug/Sep Oct/Nov/Dec Apr/May/Jun Jan/Feb/Mar Current Year Previous Year