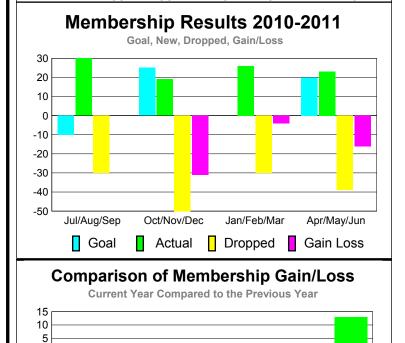

## MEMBERSHIP **Membership** Results <u>Membership</u> 2010-2011 2009-2010 Actual Gain/ Net **Actual** Gain/ Memb New **Dropped** Loss of Loss of Month Goal Memb **Memb** Memb Memb Jul/Aug/Sep 9 -76 -22 40 -36 Oct/Nov/Dec 9 68 -41 27 23 Jan/Feb/Mar 49 39 -45 -6 5 Apr/May/Jun 10 3 43 -52 -9 Totals 190 -214 -24 16 70