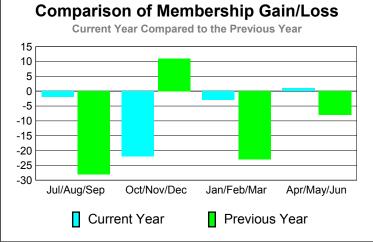

# YTD Status Quo Clubs 2010-2011

|             | <u> </u>                   | Member<br>201                | Membership<br>2009-2010         |     |     |
|-------------|----------------------------|------------------------------|---------------------------------|-----|-----|
| Month       | Net<br>Memb<br><u>Goal</u> | Actual<br>New<br><u>Memb</u> | Gain/<br>Loss of<br><u>Memb</u> |     |     |
| Jul/Aug/Sep | 0                          | 60                           | -60                             | 0   | 8   |
| Oct/Nov/Dec | 32                         | 53                           | -37                             | 16  | 22  |
| Jan/Feb/Mar | 5                          | 33                           | -28                             | 5   | 25  |
| Apr/May/Jun | 15                         | 53                           | -104                            | -51 | -43 |
| Totals      | 52                         | 100                          | -220                            | -30 | 12  |