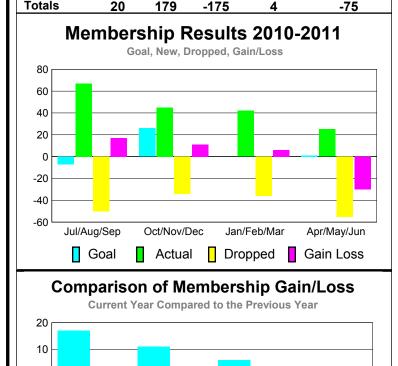

# YTD Status Quo Clubs 2010-2011

|             |                                 |               | RINKSI                  |     |     |
|-------------|---------------------------------|---------------|-------------------------|-----|-----|
|             | <u>N</u>                        | Member<br>201 | Membership<br>2009-2010 |     |     |
| Month       | Gain/<br>Loss of<br><u>Memb</u> |               |                         |     |     |
| Jul/Aug/Sep | -7                              | 67            | -50                     | 17  | -20 |
| Oct/Nov/Dec | 26                              | 45            | -34                     | 11  | -6  |
| Jan/Feb/Mar | 0                               | 42            | -36                     | 6   | -20 |
| Apr/May/Jun | 1                               | 25            | -55                     | -30 | -29 |
| Totale      | 20                              | 470           | 175                     | A   | 75  |