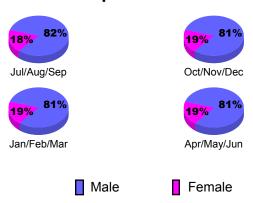

# Gender Comparison 2010-2011

Jan/Feb/Mar

Previous Year

Apr/May/Jun

Oct/Nov/Dec

**Location: MINNESOTA** GMT CA: 1 **GMT: Gary W Fry CLUBS** 

**Clubs** 

|             |             | 201           | 2009-2010         |                  |                  |
|-------------|-------------|---------------|-------------------|------------------|------------------|
|             | New<br>Club | Actual<br>New | Actual<br>Dropped | Gain/<br>Loss of | Gain/<br>Loss of |
| Month       | <u>Goal</u> | <u>Clubs</u>  | <u>Clubs</u>      | <u>Clubs</u>     | <u>Clubs</u>     |
| Jul/Aug/Sep | 0           | 0             | 0                 | 0                | 0                |
| Oct/Nov/Dec | 0           | 0             | 0                 | 0                | 0                |
| lan/Feb/Mar | 0           | 0             | 0                 | 0                | 0                |
| Apr/May/Jun | 1           | 0             | 0                 | 0                | 0                |