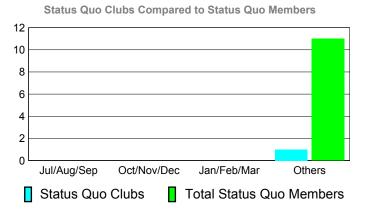

# Total Status Quo Members

|             |                            | <u> 201</u>                  | <u>Membership</u><br>2009-2010   |                                 |                                 |
|-------------|----------------------------|------------------------------|----------------------------------|---------------------------------|---------------------------------|
| Month       | Net<br>Memb<br><u>Goal</u> | Actual<br>New<br><u>Memb</u> | Actual<br>Dropped<br><u>Memb</u> | Gain/<br>Loss of<br><u>Memb</u> | Gain/<br>Loss of<br><u>Memb</u> |
| Jul/Aug/Sep | 5                          | 20                           | -21                              | -1                              | -5                              |
| Oct/Nov/Dec | 5                          | 15                           | -45                              | -30                             | -14                             |
| Jan/Feb/Mar | 5                          | 19                           | -54                              | -35                             | 0                               |
| Apr/May/Jun | 5                          | 36                           | -50                              | -14                             | 19                              |
| Totals      | 20                         | 90                           | -170                             | -80                             | 0                               |