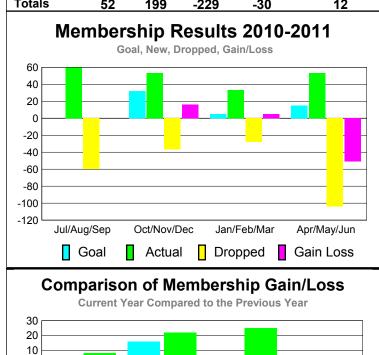

# YTD Status Quo Clubs 2010-2011

|             | <u> </u>                   | Member<br>201                | Membership<br>2009-2010         |     |     |
|-------------|----------------------------|------------------------------|---------------------------------|-----|-----|
| Month       | Net<br>Memb<br><u>Goal</u> | Actual<br>New<br><u>Memb</u> | Gain/<br>Loss of<br><u>Memb</u> |     |     |
| Jul/Aug/Sep | 0                          | 60                           | -60                             | 0   | 8   |
| Oct/Nov/Dec | 32                         | 53                           | -37                             | 16  | 22  |
| Jan/Feb/Mar | 5                          | 33                           | -28                             | 5   | 25  |
| Apr/May/Jun | 15                         | 53                           | -104                            | -51 | -43 |
| Totals      | 52                         | 100                          | -220                            | -30 | 12  |