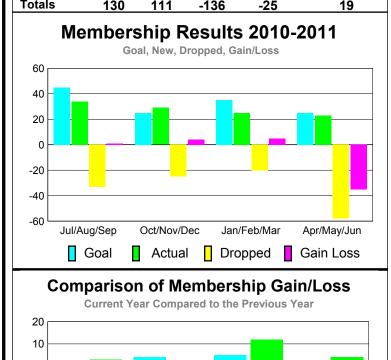

# 2010-2011 GMT Reports for District (or Undistricted) District 5M 1

**Location: MINNESOTA** GMT CA: 1 **GMT: Gary W Fry** 

|             |                     | <u>Club</u><br><b>201</b>     | <u>Clubs</u><br>2009-2010         |                                  |                                  |
|-------------|---------------------|-------------------------------|-----------------------------------|----------------------------------|----------------------------------|
| Month       | New<br>Club<br>Goal | Actual<br>New<br><u>Clubs</u> | Actual<br>Dropped<br><u>Clubs</u> | Gain/<br>Loss of<br><u>Clubs</u> | Gain/<br>Loss of<br><u>Clubs</u> |
| Jul/Aug/Sep | 0                   | 0                             | 0                                 | 0                                | 0                                |
| Oct/Nov/Dec | 1                   | 0                             | 0                                 | 0                                | 0                                |
| Jan/Feb/Mar | 0                   | 0                             | 0                                 | 0                                | 0                                |
| Apr/May/Jun | 0                   | 0                             | 0                                 | 0                                | 0                                |
| Totals      | 1                   | 0                             | 0                                 | 0                                | 0                                |

# Club Results 2010-2011 Goal, New, Dropped, Gain/Loss 0.8 0.4 0.2

Jan/Feb/Mar

Dropped

Others

Gain Loss

Oct/Nov/Dec

Actual