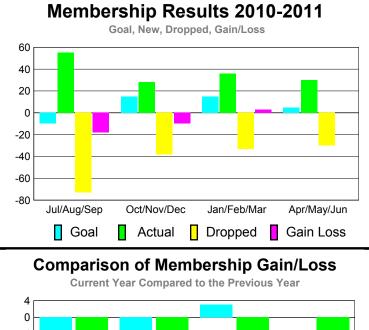

## MEMBERSHIP **Membership** Results <u>Membership</u> 2010-2011 2009-2010 Actual Gain/ Net **Actual** Gain/ Memb New **Dropped** Loss of Loss of Month Goal Memb **Memb** Memb Memb Jul/Aug/Sep 9 -76 -22 40 -36 Oct/Nov/Dec 9 68 -41 27 23 Jan/Feb/Mar 49 39 -45 -6 5 Apr/May/Jun 10 3 43 -52 -9 Totals 190 -214 -24 16 70