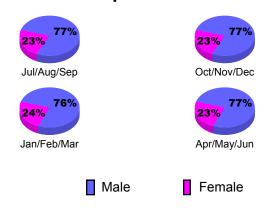

GMT: Gary W Fry Location: IOWA GMT CA: 1
CLUBS MEMBERSHIP

 $\alpha_{1}$ 

|             |                     | <u>Club</u><br><b>201</b>     |                                   | 2009-2010                        |                                  |
|-------------|---------------------|-------------------------------|-----------------------------------|----------------------------------|----------------------------------|
| Month       | New<br>Club<br>Goal | Actual<br>New<br><u>Clubs</u> | Actual<br>Dropped<br><u>Clubs</u> | Gain/<br>Loss of<br><u>Clubs</u> | Gain/<br>Loss of<br><u>Clubs</u> |
| Jul/Aug/Sep | 1                   | 0                             | 0                                 | 0                                | 1                                |
| Oct/Nov/Dec | 0                   | 0                             | 0                                 | 0                                | 0                                |
| Jan/Feb/Mar | 0                   | 1                             | 0                                 | 1                                | 0                                |
| Apr/May/Jun | 1                   | 0                             | 0                                 | 0                                | 0                                |
| Totals      | 2                   | 1                             | 0                                 | 1                                | 1                                |

## **Membership** Results <u>Membership</u> 2010-2011 2009-2010 Actual Gain/ Net **Actual** Gain/ Memb New **Dropped** Loss of Loss of Month Goal Memb **Memb** Memb Memb Jul/Aug/Sep 20 14 -28 -14 19 Oct/Nov/Dec 10 16 -35 -19 0 Jan/Feb/Mar 10 59 -47 12 -9 Apr/May/Jun -17 10 25 -18 7 Totals 114 -128 -14 -7