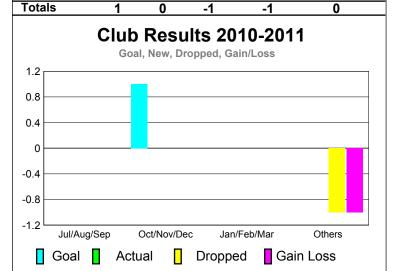

0

Jul/Aug/Sep

Goal

# Club Results 2010-2011 Goal, New, Dropped, Gain/Loss 0.8 0.4 0.2

Jan/Feb/Mar

Dropped

Others

Gain Loss

Oct/Nov/Dec

Actual

0.4