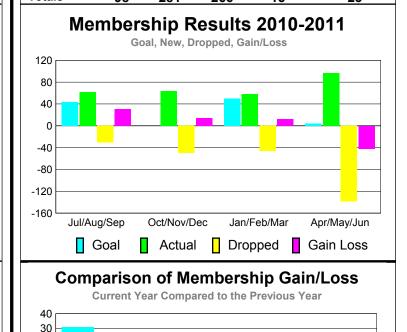

# Club Results 2010-2011 Goal, New, Dropped, Gain/Loss 0.8 0.4 0.2

Jan/Feb/Mar

Dropped

Others

Gain Loss

Oct/Nov/Dec

Actual

# Club Results 2010-2011 Goal, New, Dropped, Gain/Loss 2 1.6 1.2 0.8

| Jul/Aug/Sep C |  | Oct/N  | ov/Dec | Jan/Feb | Jan/Feb/Mar |        |  |
|---------------|--|--------|--------|---------|-------------|--------|--|
| Goal          |  | Actual |        | Dropped | Gai         | n Loss |  |

## **Club Results 2010-2011** Goal, New, Dropped, Gain/Loss 1.2 0.8 0.4 0 -0.4 -0.8 -1.2 Jul/Aug/Sep Oct/Nov/Dec Jan/Feb/Mar Others Goal Actual Dropped Gain Loss

# Club Results 2010-2011 Goal, New, Dropped, Gain/Loss 1.2 0.8 0.4 -0.4 -0.8 -1.2 Jul/Aug/Sep Oct/Nov/Dec Jan/Feb/Mar Others Goal Actual Dropped Gain Loss

## Club Results 2010-2011 Goal, New, Dropped, Gain/Loss 1.2 0.8 0.4 0 -0.4 -0.8 -1.2 Jul/Aug/Sep Oct/Nov/Dec Jan/Feb/Mar Others Goal Actual Dropped Gain Loss

# Goal, New, Dropped, Gain/Loss 0.8 0.4 0.2 0 Jul/Aug/Sep Oct/Nov/Dec Jan/Feb/Mar Others Goal Actual Dropped Gain Loss

# Club Results 2010-2011 Goal, New, Dropped, Gain/Loss 1 0.8 0.6 0.4 0.2 0 Jul/Aug/Sep Oct/Nov/Dec Jan/Feb/Mar Others Goal Actual Dropped Gain Loss

## Club Results 2010-2011 Goal, New, Dropped, Gain/Loss 3 2.5 1.5 0.5 n -0.5 -1 Jul/Aug/Sep Oct/Nov/Dec Jan/Feb/Mar Others Goal Actual Dropped Gain Loss

# Club Results 2010-2011 Goal, New, Dropped, Gain/Loss -0 -0.2 -0.4 -0.6 -0.8 Jul/Aug/Sep Oct/Nov/Dec Jan/Feb/Mar Others Goal Actual Dropped Gain Loss

## Goal, New, Dropped, Gain/Loss 1.2 8.0 0.4 -0.4 -0.8 -1.2 -1.6 -2 Jul/Aug/Sep Oct/Nov/Dec Jan/Feb/Mar Others Goal Actual Dropped Gain Loss

# Club Results 2010-2011 Goal, New, Dropped, Gain/Loss 1.2 0.8 0.4 0 -0.4 -0.8 Jul/Aug/Sep Oct/Nov/Dec Jan/Feb/Mar Others

Dropped

Gain Loss

# Club Results 2010-2011 Goal, New, Dropped, Gain/Loss 1.2 0.8 0 -0.4 -0.8 -1.2 Jul/Aug/Sep Oct/Nov/Dec Jan/Feb/Mar Others Goal Actual Dropped Gain Loss

# Goal, New, Dropped, Gain/Loss 1 0.8 0.6 0.4 0.2 0 Jul/Aug/Sep Oct/Nov/Dec Jan/Feb/Mar Others Goal Actual Dropped Gain Loss

# Club Results 2010-2011 Goal, New, Dropped, Gain/Loss 1.2 0.8 0.4 0 -0.4 -0.8 -1.2 Jul/Aug/Sep Oct/Nov/Dec Jan/Feb/Mar Others

Dropped

Gain Loss

# Club Results 2010-2011 Goal, New, Dropped, Gain/Loss 1.2 0.8 0 -0.4-0.8 -1.2 Jul/Aug/Sep Oct/Nov/Dec Jan/Feb/Mar Others Goal Actual Dropped Gain Loss

0

-2

0

0

0

| Club Results 2010-2011 Goal, New, Dropped, Gain/Loss |        |       |        |        |             |        |  |
|------------------------------------------------------|--------|-------|--------|--------|-------------|--------|--|
| -0                                                   |        |       |        |        |             |        |  |
| -0.2                                                 |        |       |        |        |             |        |  |
| -0.4                                                 |        |       |        |        |             |        |  |
| -0.6                                                 |        |       |        |        |             |        |  |
| -0.8                                                 |        |       |        |        |             |        |  |
|                                                      |        |       |        |        |             |        |  |
| -1 └                                                 | Jul/Au | g/Sep | Oct/No | ov/Dec | Jan/Feb/Mar | Others |  |
| Goal Actual Dropped Gain Loss                        |        |       |        |        |             |        |  |

# Club Results 2010-2011