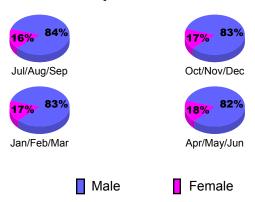

# Gender Comparison 2010-2011

Jan/Feb/Mar

Previous Year

Apr/May/Jun

Oct/Nov/Dec

0 -10

-20

-30 -40