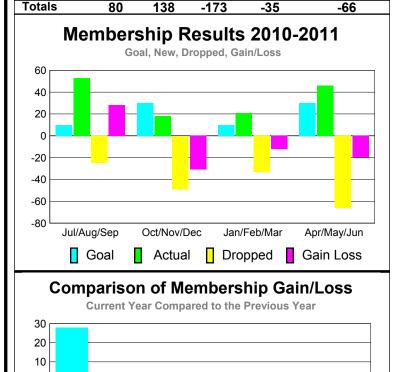

## MEMBERSHIP **Membership** Results <u>Membership</u> 2010-2011 2009-2010 Actual Gain/ Net **Actual** Gain/ Memb New **Dropped** Loss of Loss of Month Goal Memb **Memb** Memb Memb Jul/Aug/Sep 9 -76 -22 40 -36 Oct/Nov/Dec 9 68 -41 27 23 Jan/Feb/Mar 49 39 -45 -6 5 Apr/May/Jun 10 3 43 -52 -9 Totals 190 -214 -24 16 70