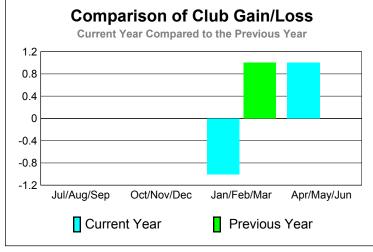

# Comparison of Club Gain/Loss **Current Year Compared to the Previous Year** 6 4 2 0 -2 -4 -6 Jul/Aug/Sep Oct/Nov/Dec Apr/May/Jun Jan/Feb/Mar Current Year Previous Year

# **Comparison of Club Gain/Loss Current Year Compared to the Previous Year** 6 4 2 0 -2 -4 -6 Jul/Aug/Sep Oct/Nov/Dec Apr/May/Jun Jan/Feb/Mar Current Year Previous Year

# Comparison of Club Gain/Loss Current Year Compared to the Previous Year 6 4 2 0 -2 -4 -6 Jul/Aug/Sep Oct/Nov/Dec Jan/Feb/Mar Apr/May/Jun Current Year Previous Year