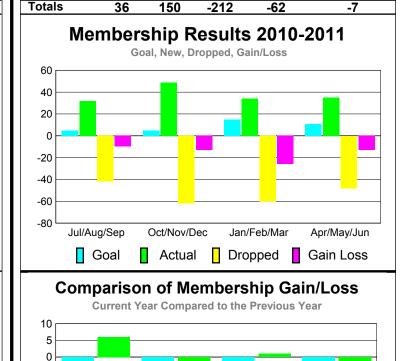

# Club Results 2010-2011 Goal, New, Dropped, Gain/Loss 0.8 0.4 0.2

Jan/Feb/Mar

Dropped

Others

Gain Loss

Oct/Nov/Dec

Actual

# Club Results 2010-2011 Goal, New, Dropped, Gain/Loss 2 1.6 1.2 0.8

| Jul/Aug/Sep C |  | Oct/N  | ov/Dec | Jan/Feb | Jan/Feb/Mar |        |  |
|---------------|--|--------|--------|---------|-------------|--------|--|
| Goal          |  | Actual |        | Dropped | Gai         | n Loss |  |

## MEMBERSHIP **Membership** Results <u>Membership</u> 2010-2011 2009-2010 Actual Gain/ Net **Actual** Gain/ Memb New **Dropped** Loss of Loss of Month Goal Memb **Memb** Memb Memb Jul/Aug/Sep 9 -76 -22 40 -36 Oct/Nov/Dec 9 68 -41 27 23 Jan/Feb/Mar 49 39 -45 -6 5 Apr/May/Jun 10 3 43 -52 -9 Totals 190 -214 -24 16 70