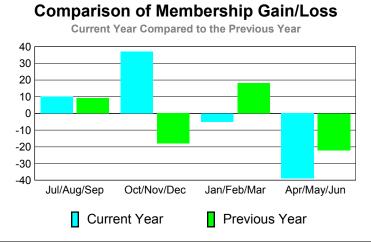

# Comparison of Club Gain/Loss **Current Year Compared to the Previous Year** 6 4 2 0 -2 -4 -6 Jul/Aug/Sep Oct/Nov/Dec Apr/May/Jun Jan/Feb/Mar Current Year Previous Year

# **Comparison of Club Gain/Loss Current Year Compared to the Previous Year** 6 4 2 0 -2 -4 -6 Jul/Aug/Sep Oct/Nov/Dec Apr/May/Jun Jan/Feb/Mar Current Year Previous Year

# Comparison of Club Gain/Loss Current Year Compared to the Previous Year 6 4 2 0 -2 -4 -6 Jul/Aug/Sep Oct/Nov/Dec Jan/Feb/Mar Apr/May/Jun Current Year Previous Year