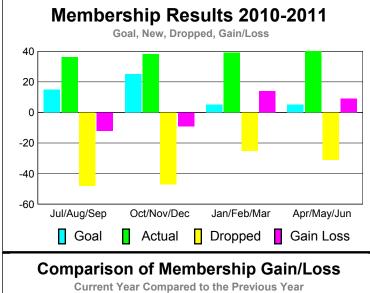

# Club Results 2010-2011 Goal, New, Dropped, Gain/Loss 0.8 0.4 0.2

Jan/Feb/Mar

Dropped

Others

Gain Loss

Oct/Nov/Dec

Actual